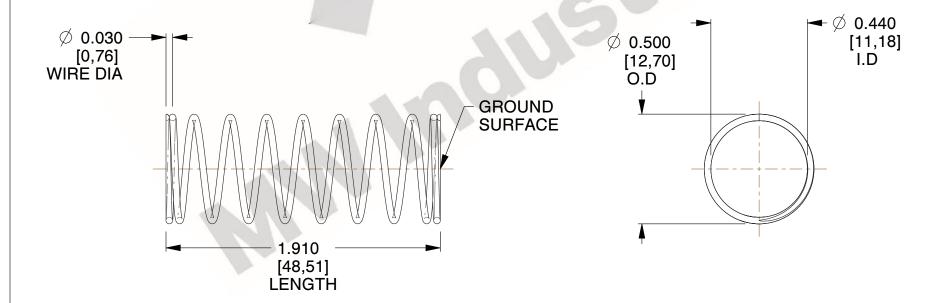

## **NOTES:**

1. Material: Music Wire 2. Finish: Glod Irridite

3. Ends: Closed and Ground

4. Total Coils: 10.000

5. Sugg. Max. Deflection: 0.910 (in) 6. Sugg. Max. Load : 2.300 (lbs)

7. All Drawing Dimensions are in Inches [mm]

SCALE

2.286

11772

COMPONENT

**COMPRESSION SPRINGS** 

UNIT INCH [mm] SHEET

1 of 1

**SPRINGS**