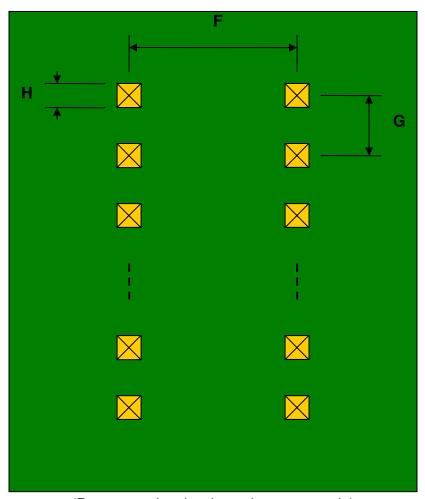

## LGA-16 to DIP-16 SMT Adapter (0.5 mm pitch, 3 x 3 mm body)

| DIMENSIONS |      |      |      |        |       |      |
|------------|------|------|------|--------|-------|------|
| REF.       | mm   |      |      | inches |       |      |
|            | MIN. | TYP. | MAX. | MIN.   | TYP.  | MAX. |
| Α          |      | 2.00 |      |        |       |      |
| A2         |      | 2.00 |      |        |       |      |
| В          |      | 2.00 |      |        |       |      |
| С          |      | 0.30 |      |        |       |      |
| D          |      | 0.20 |      |        |       |      |
| Е          |      | 0.50 |      |        |       |      |
| F          |      |      |      |        | 0.300 |      |
| G          |      |      |      |        | 0.100 |      |
| Н          |      |      |      |        | 0.025 |      |

## **Bottom View (DIP Pins)**

(Representative drawing only - not to scale)