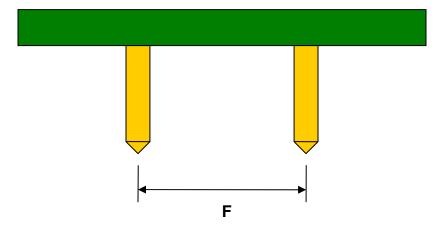

## LGA-16 to DIP-16 SMT Adapter (0.5 mm pitch, 3 x 3 mm body)

| DIMENSIONS |      |      |      |        |       |      |
|------------|------|------|------|--------|-------|------|
| REF.       | mm   |      |      | inches |       |      |
|            | MIN. | TYP. | MAX. | MIN.   | TYP.  | MAX. |
| Α          |      | 2.00 |      |        |       |      |
| A2         |      | 2.00 |      |        |       |      |
| В          |      | 2.00 |      |        |       |      |
| С          |      | 0.30 |      |        |       |      |
| D          |      | 0.20 |      |        |       |      |
| Е          |      | 0.50 |      |        |       |      |
| F          |      |      |      |        | 0.300 |      |
| G          |      |      |      |        | 0.100 |      |
| Н          |      |      |      |        | 0.025 |      |

## Side View (DIP Pins)

(Representative drawing only - not to scale)