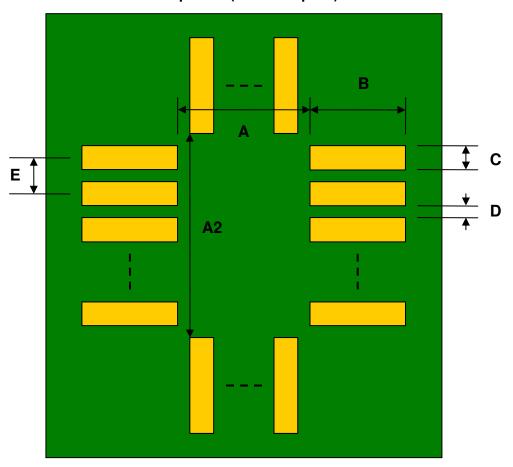

## LGA-16 to DIP-16 SMT Adapter (0.5 mm pitch, 3 x 3 mm body)

| DIMENSIONS |      |      |      |        |       |      |
|------------|------|------|------|--------|-------|------|
| REF.       | mm   |      |      | inches |       |      |
|            | MIN. | TYP. | MAX. | MIN.   | TYP.  | MAX. |
| Α          |      | 2.00 |      |        |       |      |
| A2         |      | 2.00 |      |        |       |      |
| В          |      | 2.00 |      |        |       |      |
| С          |      | 0.30 |      |        |       |      |
| D          |      | 0.20 |      |        |       |      |
| Е          |      | 0.50 |      |        |       |      |
| F          |      |      |      |        | 0.300 |      |
| G          |      |      |      |        | 0.100 |      |
| Н          |      |      |      |        | 0.025 |      |

## **Top View (SMT Footprint)**

(Representative drawing only - not to scale)