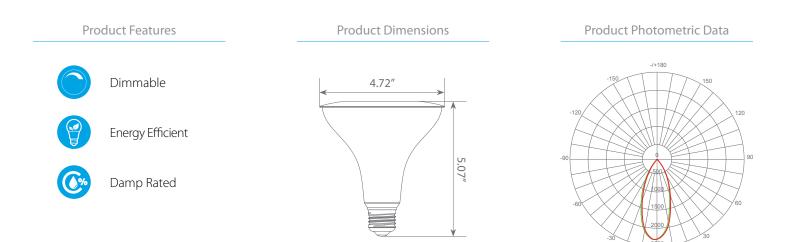

### Specifications

| Input Power | Input Voltage | Lumen Output | Beam Angle | Center Beam | ССТ    |
|-------------|---------------|--------------|------------|-------------|--------|
| 15 W        | 120V          | 1250 lm      | 40°        | N/A         | 4000 K |

| CRI | Luminous Efficacy | Power Factor | Input Current | Base/Cap | Lamp Lifespan |
|-----|-------------------|--------------|---------------|----------|---------------|
| 80  | 83.3 lm/W         | 0.7          | 0.175 A       | E26      | 25,000 Hrs.   |