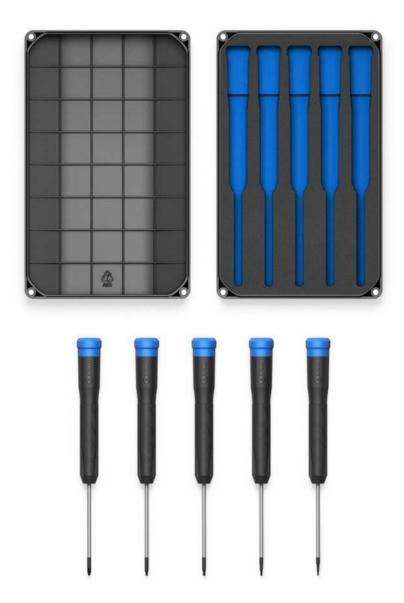

The screwdriver set case matches the style of our 64 Bit Driver Kit. The lid is held in place magnetically and can be used as a sorting tray or stand while you work on your project.

These drivers are engineered by iFixit, manufactured in Germany, and backed by iFixit's Lifetime Warranty.

## **Screwdriver Set Includes:**

- T5 Torx Screwdriver
- P2 Pentalobe Screwdriver
- P5 Pentalobe Screwdriver
- P6 Pentalobe Screwdriver
- Tri-point Y0 Screwdriver
  We have three different screwdriver sets, each featuring different head styles. Check out our Standard Set featuring Phillips and Standard drivers and our Torx Security Set.