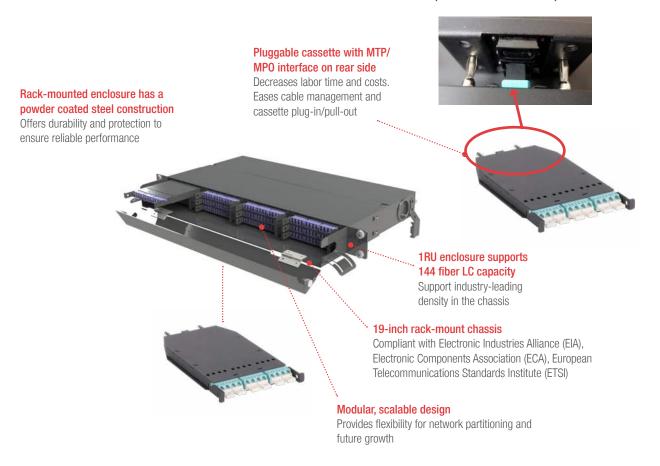

# **OptoConnect Rack-Mount 144 Fiber Enclosures and Cassettes**

Molex Rack-Mount 144 Fiber Enclosures and Cassettes are designed to meet highdensity fiber and cable management needs for data center, storage area network (SAN), local area network (LAN) and central office/headend applications

## **Features and Advantages**

### **Options For Front Of The Cassette**

Unitboot LC Connector

Adjustable Bending Boot Iron Wire Can Adjust the Angle

# Option Rear Of The Cassette

MPO Push-Pull Tab

#### REFERENCE INFORMATION

Packaging: Carton
Front Rear Interface: LC/MPO/MTP
Fiber Capacity: 144 LCs
Cassette Installation:
Accommodates up to 12

### **MECHANICAL**

Dimension (Width x Depth x Height): 1RU — 430mm x 282mm x 44.00mm

Material: SPCC Finish: Powder Coating Enclosure Color: Black Cassette Color: Metallic/Black