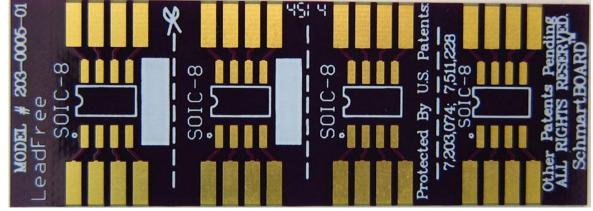

## 203-0005-01 4 Pack of SchmartPatch for SOIC-8

Model# 203-0005-01

## 203-0005-01 4 Pack of SchmartPatch for SOIC-8

SchmartPatch allows you to add components to or replace components on any substrate such as a PCB(Printed Circuit Board). This SchmartPatch board allows you to cut off a pad, stick it on to the surface (with the adhesive already on the back of the SchmartPatch) and then solder a component onto the SchmartPatch. There are also pads to solder jumper wires to make the electrical connection. This board has 4 sets of pads that can be cut off as needed. Each of these pads support all components in any of the SOIC (1.27mm Pitch) packages up to 6 legs. 4 SchmartPatches are included.