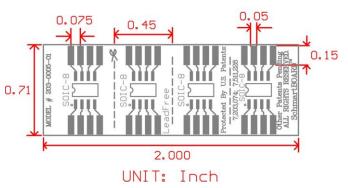

## 203-0005-01 4 Pack of SchmartPatch for SOIC-8

SchmartPatch allows you to add components to or replace components on any substrate such as a PCB(Printed Circuit Board). This SchmartPatch board allows you to cut off a pad, stick it on to the surface (with the adhesive already on the back of the SchmartPatch) and then solder a component onto the SchmartPatch. There are also pads to solder jumper wires to make the electrical connection. This board has 4 sets of pads that can be cut off as needed. Each of these pads support all components in any of the SOIC (1.27mm Pitch) packages up to 6 legs. 4 SchmartPatches are included.