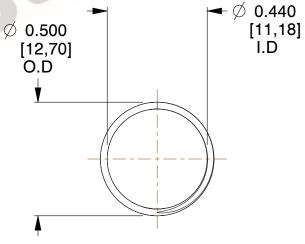

## **NOTES:**

1. Material: Stainless Steel

2. Finish: Glod Irridite 3. Ends: Closed and Ground

4. Total Coils: 10.000

5. Sugg. Max. Deflection: 0.490 (in) 6. Sugg. Max. Load : 2.300 (lbs)

7. All Drawing Dimensions are in Inches [mm]