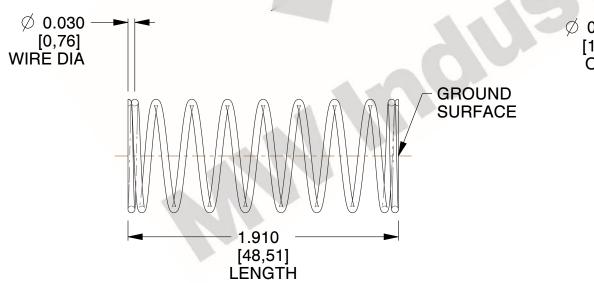

## **NOTES:**

1. Material: Stainless Steel

2. Finish: Glod Irridite 3. Ends: Closed and Ground

4. Total Coils: 10.000

5. Sugg. Max. Deflection: 0.490 (in) 6. Sugg. Max. Load : 2.300 (lbs)

7. All Drawing Dimensions are in Inches [mm]