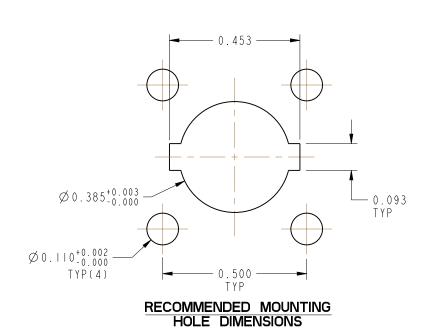

## 4. PACKAGING:

A. QUANTITY: SINGLE PACK
B. MARKING: BAG TO BE MARKED
"AMPHENOL RF, 17450, AND DATE CODE"

INTERFACE PER-MIL-STD-348 SERIES: BNC JACK TYP. (3X)

REVISIONS DESCRIPTION

DATE ECO APPR RELEASE TO MFG. COD SHEET ADDED 3/2/15 50354 NR/BCG