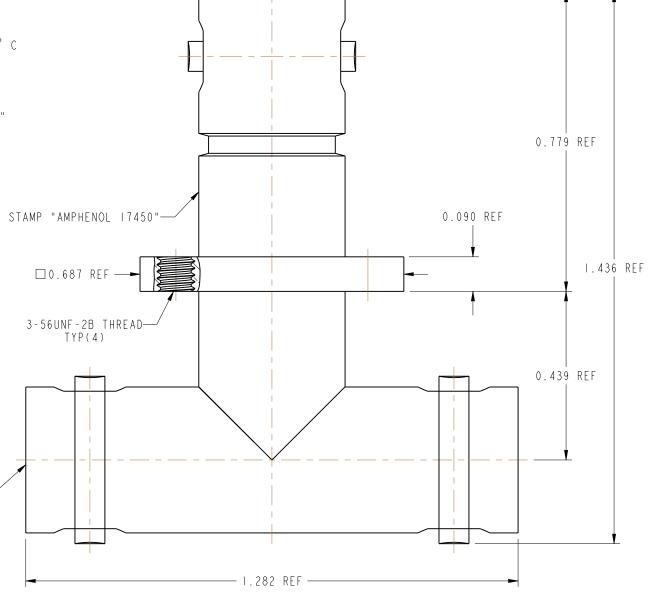

## 4. PACKAGING:

A. QUANTITY: SINGLE PACK
B. MARKING: BAG TO BE MARKED
"AMPHENOL RF, 17450, AND DATE CODE"

INTERFACE PER-MIL-STD-348 SERIES: BNC JACK TYP. (3X)

REVISIONS DESCRIPTION

DATE ECO APPR RELEASE TO MFG. COD SHEET ADDED 3/2/15 50354 NR/BCG

# **CUSTOMER OUTLINE DRAWING**

| ALL OTHER SHEETS ARE FOR INTERNAL USE ONLY |
|--------------------------------------------|
|--------------------------------------------|

| UNLESS OTHERWISE SPECIFIED, DIMENSIONS ARE IN INCHES AND TOLERANCES ARE: 2 PLACE DECIMAL 3 PLACE DECIMAL ANGLES ±.015 (0,381 mm) ±.005 (0,127 mm) ± 1°                                                                                                                                                                                                                                                                                                                                                                                                                                                                                                                                                                                                                                                                                                                                                                                                                                                                                                                                                                                                                                                                                                                                                                                                                                                                                                                                                                                                                                                                                                                                                                                                                                                                                                                                                                                                                                                                                                                                                                         | MATERIAL SEE NOTES           | DRAWN<br>RAJAGOPAL N       | DATE<br>19-Jan-15 | TITLE<br>BNC TEE ADAPTER     | Amphenol RF        |
|--------------------------------------------------------------------------------------------------------------------------------------------------------------------------------------------------------------------------------------------------------------------------------------------------------------------------------------------------------------------------------------------------------------------------------------------------------------------------------------------------------------------------------------------------------------------------------------------------------------------------------------------------------------------------------------------------------------------------------------------------------------------------------------------------------------------------------------------------------------------------------------------------------------------------------------------------------------------------------------------------------------------------------------------------------------------------------------------------------------------------------------------------------------------------------------------------------------------------------------------------------------------------------------------------------------------------------------------------------------------------------------------------------------------------------------------------------------------------------------------------------------------------------------------------------------------------------------------------------------------------------------------------------------------------------------------------------------------------------------------------------------------------------------------------------------------------------------------------------------------------------------------------------------------------------------------------------------------------------------------------------------------------------------------------------------------------------------------------------------------------------|------------------------------|----------------------------|-------------------|------------------------------|--------------------|
| NOTICE - These drawings, specifications, or other data (I) are, and remain the property of Amphenol corp. (2) must be returned upon request; and (3) are confidential and not to be disclosed to any person other than those to whom they                                                                                                                                                                                                                                                                                                                                                                                                                                                                                                                                                                                                                                                                                                                                                                                                                                                                                                                                                                                                                                                                                                                                                                                                                                                                                                                                                                                                                                                                                                                                                                                                                                                                                                                                                                                                                                                                                      |                              | ENGINEER<br>B.C. GLEISSNER | DATE<br>19-Jan-15 | DINC ILL ADALILIN            | www.amphenolrf.com |
| are given by Amphenol Corp. the furnishing of these drawings, specifications, or other data by Amphenol Corp., or to any other person to anyone for any purpose is not to be regarded by implication or otherwise in any manner licensing, granting                                                                                                                                                                                                                                                                                                                                                                                                                                                                                                                                                                                                                                                                                                                                                                                                                                                                                                                                                                                                                                                                                                                                                                                                                                                                                                                                                                                                                                                                                                                                                                                                                                                                                                                                                                                                                                                                            | REFERENCE<br>EAR #           | APPROVED<br>K. CAPOZZI     | DATE<br>3/2/15    | SCALE, A D. L D SHEET 2 DE 2 | DRAWING NO.17450   |
| rights to permitting such holder or any other person to manufacture, use or sell any product, process or design, patented or otherwise, that may in any way be related to or disclosed by said drawings, specifications, or other data.                                                                                                                                                                                                                                                                                                                                                                                                                                                                                                                                                                                                                                                                                                                                                                                                                                                                                                                                                                                                                                                                                                                                                                                                                                                                                                                                                                                                                                                                                                                                                                                                                                                                                                                                                                                                                                                                                        | CONFIGURATION LEVEL: In Work | CAD FILE                   | J/L/1J            | DWG SIZE REV                 | ITEM NO. 17450     |
| and an analysis of the analysi | FINISH                       |                            |                   | B   Y                        | PART NO.17450      |