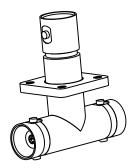

## 4. PACKAGING:

A. QUANTITY: SINGLE PACK
B. MARKING: BAG TO BE MARKED
"AMPHENOL RF, 17450, AND DATE CODE"

INTERFACE PER-MIL-STD-348 SERIES: BNC JACK TYP. (3X)

REVISIONS DESCRIPTION

DATE ECO APPR RELEASE TO MFG. COD SHEET ADDED 3/2/15 50354 NR/BCG