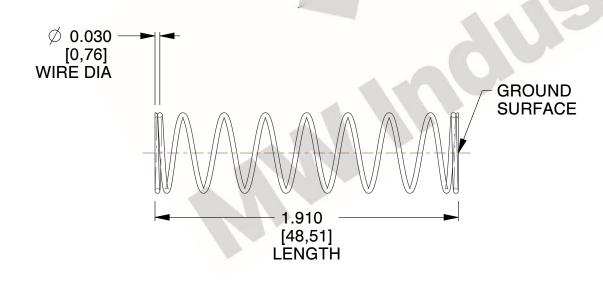

## **NOTES:**

1. Material : Stainless Steel

2. Finish: Glod Irridite

3. Ends: Closed and Ground

4. Total Coils: 10.000

5. Sugg. Max. Deflection: 0.320 (in)6. Sugg. Max. Load: 2.300 (lbs)

7. All Drawing Dimensions are in Inches [mm]

SCALE

1.681

COMPONENT SPRINGS

11772

COMPRESSION SPRINGS

SHEET

1 of 1