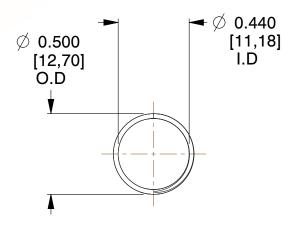

## **NOTES:**

1. Material : Stainless Steel

2. Finish: Glod Irridite

3. Ends: Closed and Ground

4. Total Coils: 10.000

5. Sugg. Max. Deflection: 0.320 (in)6. Sugg. Max. Load: 2.300 (lbs)

7. All Drawing Dimensions are in Inches [mm]