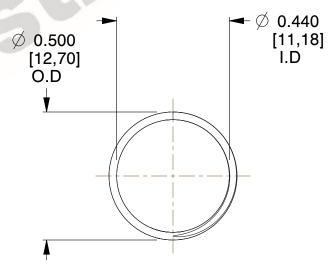

## **NOTES:**

1. Material : Music Wire 2. Finish : Glod Irridite

3. Ends: Closed and Ground

4. Total Coils: 10.000

5. Sugg. Max. Deflection: 0.550 (in)6. Sugg. Max. Load: 2.300 (lbs)

7. All Drawing Dimensions are in Inches [mm]