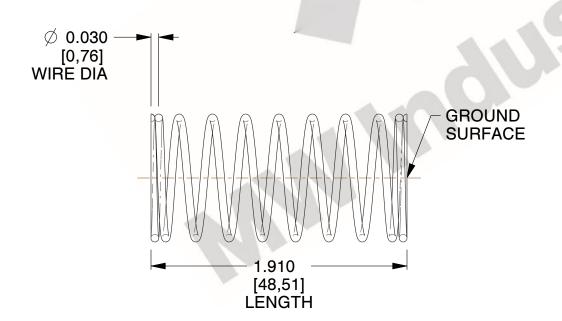

## **NOTES:**

1. Material : Music Wire 2. Finish : Glod Irridite

3. Ends: Closed and Ground

4. Total Coils: 10.000

5. Sugg. Max. Deflection: 0.550 (in)6. Sugg. Max. Load: 2.300 (lbs)

7. All Drawing Dimensions are in Inches [mm]

SCALE

2.667

COMPONENT SPRINGS

11772

COMPRESSION SPRINGS

UNIT
INCH [mm]
SHEET

1 of 1