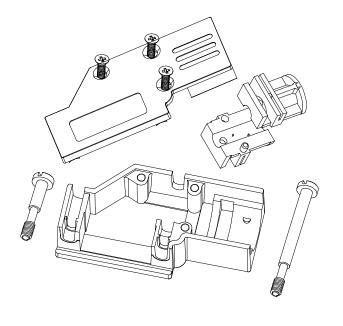

## **BACKSHELL KIT INCLUDES:**

- (2) BACKSHELL HALVES
- (3) HOUSING SCREWS
- (1) 4-40 LONG FLAT HEAD SCREW
- (1) 4-40 SHORT FLAT HEAD SCREW
- (1) SET OF COMPRESSION INSERTS-VARIOUS SIZES (SEE DIAGRAM BELOW)