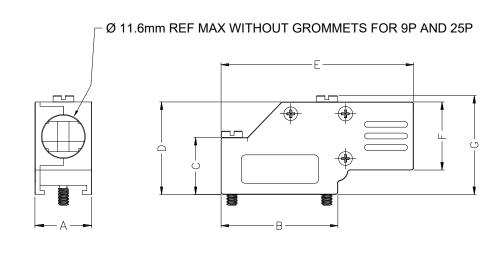

## DESCRIPTION: D-SUB BACKSHELL - RIGHT ANGLE - 9 & 25 POSITION

| DIMENSIONS |     |                  |                     |                     |                     |                  |                                      |                     |
|------------|-----|------------------|---------------------|---------------------|---------------------|------------------|--------------------------------------|---------------------|
| SIZE       |     | A±1.20<br>±0.047 | B <sub>±0.047</sub> | C <sub>±0.031</sub> | D <sub>±0.031</sub> | E±0.80<br>±0.031 | F <sup>±0.80</sup> <sub>±0.031</sub> | G <sub>±0.031</sub> |
| 9          | mm  | 15.00            | 30.80               | 15.00               | 24.40               | 50.80            | 18.00                                | 26.20               |
|            | in. | 0.59             | 1.21                | 0.59                | 0.96                | 2.00             | 0.71                                 | 1.03                |
| 25         | mm  | 15.80            | 53.30               | 23.10               | 34.50               | 72.40            | 24.30                                | 36.60               |
|            | in. | 0.62             | 2.10                | 0.91                | 1.36                | 2.85             | 0.96                                 | 1.44                |