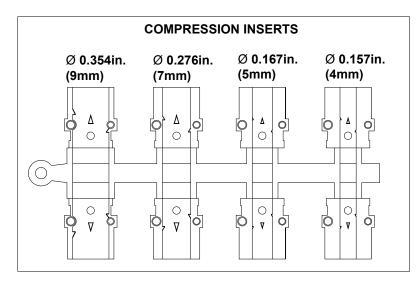

## **BACKSHELL KIT INCLUDES:**

- (2) BACKSHELL HALVES
- (3) HOUSING SCREWS
- (1) 4-40 LONG FLAT HEAD SCREW
- (1) 4-40 SHORT FLAT HEAD SCREW
- (1) SET OF COMPRESSION INSERTS-VARIOUS SIZES (SEE DIAGRAM BELOW)