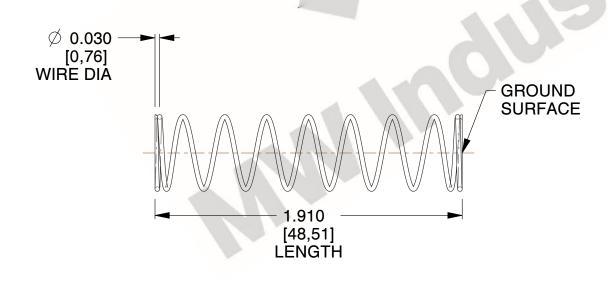

## **NOTES:**

1. Material: Spring Steel 2. Finish: Glod Irridite

3. Ends: Closed and Ground

4. Total Coils: 10.000

5. Sugg. Max. Deflection: 0.560 (in) 6. Sugg. Max. Load: 2.300 (lbs)

7. All Drawing Dimensions are in Inches [mm]

1.600

SCALE

11772

COMPONENT

**COMPRESSION SPRINGS** 

UNIT INCH [mm] SHEET 1 of 1

**SPRINGS**