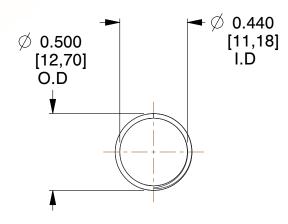

## **NOTES:**

1. Material: Spring Steel 2. Finish: Glod Irridite

3. Ends: Closed and Ground

4. Total Coils: 10.000

5. Sugg. Max. Deflection: 0.560 (in) 6. Sugg. Max. Load: 2.300 (lbs)

7. All Drawing Dimensions are in Inches [mm]