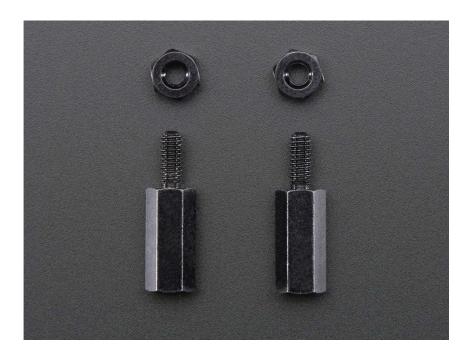

## . Description

"These go to eleven." 11 millimeters that is!

Our **Black Plated M/F Brass Standoffs** are engineered specifically to keep your Pi HAT snug on your Pi while also keeping the two boards separated, in particular the HDMI port. These standoffs can also be screwed into each other allowing stacking multiple HATs on to one Pi! They're the perfect companion for any Pi Hat combo.

Each order comes with two standoffs and two hex nuts.

Raspberry Pi and Pi HATs are not included!