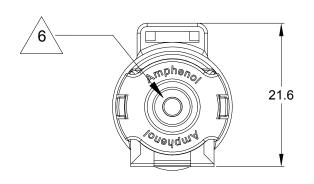

**NOTES: UNLESS OTHERWISE SPECIFIED** 

1. MATERIAL:

HOUSING: THERMOPLASTIC; COLOR:BLACK SEAL: SILICONE RUBBER

2. MODIFICAIONS: END CAP

3. SPECIFICATIONS:

3.1 CURRENT RATING: 25 AMPS

3.2 OPERATING TEMPERATURE: -55°C TO +125°C

3.3 DIELECTRIC WITHSTANDING VOLTAGE: LESS THAN 2 MILLIAMPS CURRENT LEAKAGE @ 1500 VOLTS AC.

3.4 INSULATION RESISTANCE: 1000 MEGOHMS MIN @ 25°C.

3.5 MOISTURE RESISTANCE: IP67&IP69K( MATED CONDITION )

3.6 MATING CYCLE DURABILITY: 100 CYCLES

3.7 RoHS COMPLIANT

4. MATING PART:ATHD06-1-12S\* PLUG (\* = MODIFICATIONS )

5. ALL DIMENSIONS ARE FOR REFERENCE USE ONLY.

6. CONTACT SIZE AND REAR SEAL WIRE RANGE:

| CONTACT | MIN. INSUL           | MAX. INSUL           | TYPICAL    |  |
|---------|----------------------|----------------------|------------|--|
| SIZE    | O.D.                 | O.D.                 | WIRE RANGE |  |
| 12      | 3.40 mm<br>(.134 in) | 4.32 mm<br>(.170 in) |            |  |

|                                                                                                                                                                                                                                                                                                                                                                                                                                                                                                                                                                                                                                                                                                                                                                                                                                                                                                                                                                                                                                                                                                                                                                                                                                                                                                                                                                                                                                                                                                                                                                                                                                                                                                                                                                                                                                                                                                                                                                                                                                                                                                                                | ATHD04      | -1-12P-E00                                                 | )3                                                                                    |                                        |                                  |             | <u> </u> |
|--------------------------------------------------------------------------------------------------------------------------------------------------------------------------------------------------------------------------------------------------------------------------------------------------------------------------------------------------------------------------------------------------------------------------------------------------------------------------------------------------------------------------------------------------------------------------------------------------------------------------------------------------------------------------------------------------------------------------------------------------------------------------------------------------------------------------------------------------------------------------------------------------------------------------------------------------------------------------------------------------------------------------------------------------------------------------------------------------------------------------------------------------------------------------------------------------------------------------------------------------------------------------------------------------------------------------------------------------------------------------------------------------------------------------------------------------------------------------------------------------------------------------------------------------------------------------------------------------------------------------------------------------------------------------------------------------------------------------------------------------------------------------------------------------------------------------------------------------------------------------------------------------------------------------------------------------------------------------------------------------------------------------------------------------------------------------------------------------------------------------------|-------------|------------------------------------------------------------|---------------------------------------------------------------------------------------|----------------------------------------|----------------------------------|-------------|----------|
|                                                                                                                                                                                                                                                                                                                                                                                                                                                                                                                                                                                                                                                                                                                                                                                                                                                                                                                                                                                                                                                                                                                                                                                                                                                                                                                                                                                                                                                                                                                                                                                                                                                                                                                                                                                                                                                                                                                                                                                                                                                                                                                                | PART NUMBER |                                                            |                                                                                       | DESCRIPTION                            |                                  | ITEM        | _        |
| QUANTITY                                                                                                                                                                                                                                                                                                                                                                                                                                                                                                                                                                                                                                                                                                                                                                                                                                                                                                                                                                                                                                                                                                                                                                                                                                                                                                                                                                                                                                                                                                                                                                                                                                                                                                                                                                                                                                                                                                                                                                                                                                                                                                                       |             | ľ                                                          | MAT                                                                                   | ERI                                    | ALS LIST                         | ·           |          |
| 1 PL DEC ±0.30   Fractions ±1/64   Angles ±1*   CHECKED: ORION   28/OCT/20   Sine Systems - www.ampher   44724 Morley Drive   Clinton Township, MI 48/   CHECKED: ORION   29/OCT/20   Sine Systems - www.ampher   44724 Morley Drive   Clinton Township, MI 48/   CUSTOMER:   TOMMY   29/OCT/20   1 POS, RECEPTACLE, PIN,   SIZE 12, CONTACTS-E/ONE   SIZE 12, CONTACTS-E/ONE   CONTACTS-E/ONE   SIZE 12, CONTACTS-E/ONE   CHECKED: ORION   28/OCT/20   Sine Systems - www.ampher   44724 Morley Drive   Clinton Township, MI 48/   CHECKED: ORION   29/OCT/20   CHECKED: ORION   28/OCT/20   Sine Systems - www.ampher   44724 Morley Drive   Clinton Township, MI 48/   CHECKED: ORION   29/OCT/20   CHECKED: ORION   28/OCT/20   CHECKED: ORION   29/OCT/20   CHECKED: ORION   29/OCT/20   CHECKED: ORION   29/OCT/20   CHECKED: ORION   28/OCT/20   CHECKED: ORION   29/OCT/20   CHEC |             | SIGN                                                       | ATURES                                                                                | DATE                                   | <u> </u>                         |             |          |
|                                                                                                                                                                                                                                                                                                                                                                                                                                                                                                                                                                                                                                                                                                                                                                                                                                                                                                                                                                                                                                                                                                                                                                                                                                                                                                                                                                                                                                                                                                                                                                                                                                                                                                                                                                                                                                                                                                                                                                                                                                                                                                                                |             | DRAWN:                                                     | VITO                                                                                  | 27/OCT/20                              |                                  |             |          |
|                                                                                                                                                                                                                                                                                                                                                                                                                                                                                                                                                                                                                                                                                                                                                                                                                                                                                                                                                                                                                                                                                                                                                                                                                                                                                                                                                                                                                                                                                                                                                                                                                                                                                                                                                                                                                                                                                                                                                                                                                                                                                                                                |             | Sine Systems - www.amphenol-sine.com                       |                                                                                       |                                        |                                  |             |          |
|                                                                                                                                                                                                                                                                                                                                                                                                                                                                                                                                                                                                                                                                                                                                                                                                                                                                                                                                                                                                                                                                                                                                                                                                                                                                                                                                                                                                                                                                                                                                                                                                                                                                                                                                                                                                                                                                                                                                                                                                                                                                                                                                |             | ENGINEER:                                                  |                                                                                       |                                        | ,                                |             |          |
|                                                                                                                                                                                                                                                                                                                                                                                                                                                                                                                                                                                                                                                                                                                                                                                                                                                                                                                                                                                                                                                                                                                                                                                                                                                                                                                                                                                                                                                                                                                                                                                                                                                                                                                                                                                                                                                                                                                                                                                                                                                                                                                                |             | APPROVAL:                                                  | TOMMY                                                                                 | 29/OCT/20                              | CT/20                            |             |          |
|                                                                                                                                                                                                                                                                                                                                                                                                                                                                                                                                                                                                                                                                                                                                                                                                                                                                                                                                                                                                                                                                                                                                                                                                                                                                                                                                                                                                                                                                                                                                                                                                                                                                                                                                                                                                                                                                                                                                                                                                                                                                                                                                |             | CUSTOMER:                                                  |                                                                                       |                                        | 1 POS, RECEPTACLE, PIN, ATHD SER |             |          |
|                                                                                                                                                                                                                                                                                                                                                                                                                                                                                                                                                                                                                                                                                                                                                                                                                                                                                                                                                                                                                                                                                                                                                                                                                                                                                                                                                                                                                                                                                                                                                                                                                                                                                                                                                                                                                                                                                                                                                                                                                                                                                                                                |             |                                                            |                                                                                       |                                        | SIZE 12, CONTACTS-E003, BLAC     | K           |          |
| PROCESS SPECIFICATIONS:                                                                                                                                                                                                                                                                                                                                                                                                                                                                                                                                                                                                                                                                                                                                                                                                                                                                                                                                                                                                                                                                                                                                                                                                                                                                                                                                                                                                                                                                                                                                                                                                                                                                                                                                                                                                                                                                                                                                                                                                                                                                                                        |             | SHOWN HERE<br>THE AMPHENO<br>OF REPRODUC                   | NS AND PERFOR<br>ON ARE THE PRO<br>OL CORPORATIO<br>OTION ARE IMPLI<br>ORE SUBJECT TO | OPERTY OF<br>IN. NO RIGHTS<br>IED. ALL | B C- ATHD04-1-12P-E003           | A2          |          |
| NEXT ASS'Y:                                                                                                                                                                                                                                                                                                                                                                                                                                                                                                                                                                                                                                                                                                                                                                                                                                                                                                                                                                                                                                                                                                                                                                                                                                                                                                                                                                                                                                                                                                                                                                                                                                                                                                                                                                                                                                                                                                                                                                                                                                                                                                                    |             | DIMENSIONS ARE SUBJECT TO NORMAL MANUFACTURING VARIATIONS. |                                                                                       | S                                      | SCALE: NONE SHEET 1              | of <b>1</b> |          |