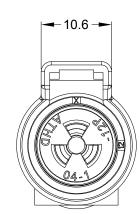

3.7 RoHS COMPLIANT

4. MATING PART:ATHD06-1-12S\* PLUG (\* = MODIFICATIONS )

5. ALL DIMENSIONS ARE FOR REFERENCE USE ONLY.

6. CONTACT SIZE AND REAR SEAL WIRE RANGE:

| CONTACT | MIN. INSUL           | MAX. INSUL           | TYPICAL    |  |
|---------|----------------------|----------------------|------------|--|
| SIZE    | O.D.                 | O.D.                 | WIRE RANGE |  |
| 12      | 3.40 mm<br>(.134 in) | 4.32 mm<br>(.170 in) |            |  |

|                                                                                                                                                                                                                                                                                                                                                                                                                                                                                                                                                                                                                                                                                                                                                                                                                                                                                                                                                                                                                                                                                                                                                                                                                                                                                                                                                                                                                                                                                                                                                                                                                                                                                                                                                                                                                                                                                                                                                                                                                                                                                                                                | ATHD04      | -1-12P-E00                                                 | )3                                                                                    |                                        |                                  |             | <u> </u> |
|--------------------------------------------------------------------------------------------------------------------------------------------------------------------------------------------------------------------------------------------------------------------------------------------------------------------------------------------------------------------------------------------------------------------------------------------------------------------------------------------------------------------------------------------------------------------------------------------------------------------------------------------------------------------------------------------------------------------------------------------------------------------------------------------------------------------------------------------------------------------------------------------------------------------------------------------------------------------------------------------------------------------------------------------------------------------------------------------------------------------------------------------------------------------------------------------------------------------------------------------------------------------------------------------------------------------------------------------------------------------------------------------------------------------------------------------------------------------------------------------------------------------------------------------------------------------------------------------------------------------------------------------------------------------------------------------------------------------------------------------------------------------------------------------------------------------------------------------------------------------------------------------------------------------------------------------------------------------------------------------------------------------------------------------------------------------------------------------------------------------------------|-------------|------------------------------------------------------------|---------------------------------------------------------------------------------------|----------------------------------------|----------------------------------|-------------|----------|
|                                                                                                                                                                                                                                                                                                                                                                                                                                                                                                                                                                                                                                                                                                                                                                                                                                                                                                                                                                                                                                                                                                                                                                                                                                                                                                                                                                                                                                                                                                                                                                                                                                                                                                                                                                                                                                                                                                                                                                                                                                                                                                                                | PART NUMBER |                                                            |                                                                                       | DESCRIPTION                            |                                  | ITEM        | _        |
| QUANTITY                                                                                                                                                                                                                                                                                                                                                                                                                                                                                                                                                                                                                                                                                                                                                                                                                                                                                                                                                                                                                                                                                                                                                                                                                                                                                                                                                                                                                                                                                                                                                                                                                                                                                                                                                                                                                                                                                                                                                                                                                                                                                                                       |             | ľ                                                          | MAT                                                                                   | ERI                                    | ALS LIST                         | ·           |          |
| 1 PL DEC ±0.30   Fractions ±1/64   Angles ±1*   CHECKED: ORION   28/OCT/20   Sine Systems - www.ampher   44724 Morley Drive   Clinton Township, MI 48/   CHECKED: ORION   29/OCT/20   Sine Systems - www.ampher   44724 Morley Drive   Clinton Township, MI 48/   CUSTOMER:   TOMMY   29/OCT/20   1 POS, RECEPTACLE, PIN,   SIZE 12, CONTACTS-E/ONE   SIZE 12, CONTACTS-E/ONE   CONTACTS-E/ONE   SIZE 12, CONTACTS-E/ONE   CHECKED: ORION   28/OCT/20   Sine Systems - www.ampher   44724 Morley Drive   Clinton Township, MI 48/   CHECKED: ORION   29/OCT/20   CHECKED: ORION   28/OCT/20   Sine Systems - www.ampher   44724 Morley Drive   Clinton Township, MI 48/   CHECKED: ORION   29/OCT/20   CHECKED: ORION   28/OCT/20   CHECKED: ORION   29/OCT/20   CHECKED: ORION   29/OCT/20   CHECKED: ORION   29/OCT/20   CHECKED: ORION   28/OCT/20   CHECKED: ORION   29/OCT/20   CHEC |             | SIGN                                                       | ATURES                                                                                | DATE                                   | <u> </u>                         |             |          |
|                                                                                                                                                                                                                                                                                                                                                                                                                                                                                                                                                                                                                                                                                                                                                                                                                                                                                                                                                                                                                                                                                                                                                                                                                                                                                                                                                                                                                                                                                                                                                                                                                                                                                                                                                                                                                                                                                                                                                                                                                                                                                                                                |             | DRAWN:                                                     | VITO                                                                                  | 27/OCT/20                              |                                  |             |          |
|                                                                                                                                                                                                                                                                                                                                                                                                                                                                                                                                                                                                                                                                                                                                                                                                                                                                                                                                                                                                                                                                                                                                                                                                                                                                                                                                                                                                                                                                                                                                                                                                                                                                                                                                                                                                                                                                                                                                                                                                                                                                                                                                |             | Sine Systems - www.amphenol-sine.com                       |                                                                                       |                                        |                                  |             |          |
|                                                                                                                                                                                                                                                                                                                                                                                                                                                                                                                                                                                                                                                                                                                                                                                                                                                                                                                                                                                                                                                                                                                                                                                                                                                                                                                                                                                                                                                                                                                                                                                                                                                                                                                                                                                                                                                                                                                                                                                                                                                                                                                                |             | ENGINEER:                                                  |                                                                                       |                                        | ,                                |             |          |
|                                                                                                                                                                                                                                                                                                                                                                                                                                                                                                                                                                                                                                                                                                                                                                                                                                                                                                                                                                                                                                                                                                                                                                                                                                                                                                                                                                                                                                                                                                                                                                                                                                                                                                                                                                                                                                                                                                                                                                                                                                                                                                                                |             | APPROVAL:                                                  | TOMMY                                                                                 | 29/OCT/20                              | CT/20                            |             |          |
|                                                                                                                                                                                                                                                                                                                                                                                                                                                                                                                                                                                                                                                                                                                                                                                                                                                                                                                                                                                                                                                                                                                                                                                                                                                                                                                                                                                                                                                                                                                                                                                                                                                                                                                                                                                                                                                                                                                                                                                                                                                                                                                                |             | CUSTOMER:                                                  |                                                                                       |                                        | 1 POS, RECEPTACLE, PIN, ATHD SER |             |          |
|                                                                                                                                                                                                                                                                                                                                                                                                                                                                                                                                                                                                                                                                                                                                                                                                                                                                                                                                                                                                                                                                                                                                                                                                                                                                                                                                                                                                                                                                                                                                                                                                                                                                                                                                                                                                                                                                                                                                                                                                                                                                                                                                |             |                                                            |                                                                                       |                                        | SIZE 12, CONTACTS-E003, BLAC     | K           |          |
| PROCESS SPECIFICATIONS:                                                                                                                                                                                                                                                                                                                                                                                                                                                                                                                                                                                                                                                                                                                                                                                                                                                                                                                                                                                                                                                                                                                                                                                                                                                                                                                                                                                                                                                                                                                                                                                                                                                                                                                                                                                                                                                                                                                                                                                                                                                                                                        |             | SHOWN HERE<br>THE AMPHENO<br>OF REPRODUC                   | NS AND PERFOR<br>ON ARE THE PRO<br>OL CORPORATIO<br>OTION ARE IMPLI<br>ORE SUBJECT TO | OPERTY OF<br>IN. NO RIGHTS<br>IED. ALL | B C- ATHD04-1-12P-E003           | A2          |          |
| NEXT ASS'Y:                                                                                                                                                                                                                                                                                                                                                                                                                                                                                                                                                                                                                                                                                                                                                                                                                                                                                                                                                                                                                                                                                                                                                                                                                                                                                                                                                                                                                                                                                                                                                                                                                                                                                                                                                                                                                                                                                                                                                                                                                                                                                                                    |             | DIMENSIONS ARE SUBJECT TO NORMAL MANUFACTURING VARIATIONS. |                                                                                       | S                                      | SCALE: NONE SHEET 1              | of <b>1</b> |          |