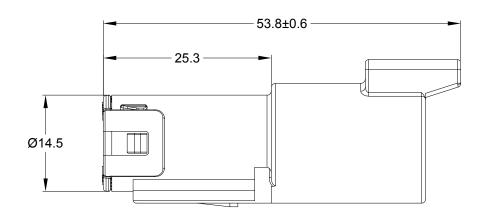

**NOTES: UNLESS OTHERWISE SPECIFIED** 

1. MATERIAL:

HOUSING: THERMOPLASTIC; COLOR:BLACK SEAL: SILICONE RUBBER

2. MODIFICAIONS: END CAP

3. SPECIFICATIONS:

3.1 CURRENT RATING: 25 AMPS

3.2 OPERATING TEMPERATURE: -55°C TO +125°C

3.3 DIELECTRIC WITHSTANDING VOLTAGE: LESS THAN 2 MILLIAMPS CURRENT LEAKAGE @ 1500 VOLTS AC.

3.4 INSULATION RESISTANCE: 1000 MEGOHMS MIN @ 25°C.

3.5 MOISTURE RESISTANCE: IP67&IP69K( MATED CONDITION )

3.6 MATING CYCLE DURABILITY: 100 CYCLES

3.7 RoHS COMPLIANT

4. MATING PART:ATHD06-1-12S\* PLUG (\* = MODIFICATIONS )

5. ALL DIMENSIONS ARE FOR REFERENCE USE ONLY.

6. CONTACT SIZE AND REAR SEAL WIRE RANGE:

| CONTACT | MIN. INSUL           | MAX. INSUL           | TYPICAL    |  |
|---------|----------------------|----------------------|------------|--|
| SIZE    | O.D.                 | O.D.                 | WIRE RANGE |  |
| 12      | 3.40 mm<br>(.134 in) | 4.32 mm<br>(.170 in) |            |  |

|                                                                                                                                                                                                                                                                                                                                                                                                                                                                                                                                                                                                                                                                                                                                                                                                                                                                                                                                                                                                                                                                                                                                                                                                                                                                                                                                                                                                                                                                                                                                                                                                                                                                                                                                                                                                                                                                                                                                                                                                                                                                                                                                | ATHD04      | -1-12P-E00                                                 | )3                                                                                    |                                        |                                  |             | <u> </u> |
|--------------------------------------------------------------------------------------------------------------------------------------------------------------------------------------------------------------------------------------------------------------------------------------------------------------------------------------------------------------------------------------------------------------------------------------------------------------------------------------------------------------------------------------------------------------------------------------------------------------------------------------------------------------------------------------------------------------------------------------------------------------------------------------------------------------------------------------------------------------------------------------------------------------------------------------------------------------------------------------------------------------------------------------------------------------------------------------------------------------------------------------------------------------------------------------------------------------------------------------------------------------------------------------------------------------------------------------------------------------------------------------------------------------------------------------------------------------------------------------------------------------------------------------------------------------------------------------------------------------------------------------------------------------------------------------------------------------------------------------------------------------------------------------------------------------------------------------------------------------------------------------------------------------------------------------------------------------------------------------------------------------------------------------------------------------------------------------------------------------------------------|-------------|------------------------------------------------------------|---------------------------------------------------------------------------------------|----------------------------------------|----------------------------------|-------------|----------|
|                                                                                                                                                                                                                                                                                                                                                                                                                                                                                                                                                                                                                                                                                                                                                                                                                                                                                                                                                                                                                                                                                                                                                                                                                                                                                                                                                                                                                                                                                                                                                                                                                                                                                                                                                                                                                                                                                                                                                                                                                                                                                                                                | PART NUMBER |                                                            |                                                                                       | DESCRIPTION                            |                                  | ITEM        | _        |
| QUANTITY                                                                                                                                                                                                                                                                                                                                                                                                                                                                                                                                                                                                                                                                                                                                                                                                                                                                                                                                                                                                                                                                                                                                                                                                                                                                                                                                                                                                                                                                                                                                                                                                                                                                                                                                                                                                                                                                                                                                                                                                                                                                                                                       |             | ľ                                                          | MAT                                                                                   | ERI                                    | ALS LIST                         | ·           |          |
| 1 PL DEC ±0.30   Fractions ±1/64   Angles ±1*   CHECKED: ORION   28/OCT/20   Sine Systems - www.ampher   44724 Morley Drive   Clinton Township, MI 48/   CHECKED: ORION   29/OCT/20   Sine Systems - www.ampher   44724 Morley Drive   Clinton Township, MI 48/   CUSTOMER:   TOMMY   29/OCT/20   1 POS, RECEPTACLE, PIN,   SIZE 12, CONTACTS-E/ONE   SIZE 12, CONTACTS-E/ONE   CONTACTS-E/ONE   SIZE 12, CONTACTS-E/ONE   CHECKED: ORION   28/OCT/20   Sine Systems - www.ampher   44724 Morley Drive   Clinton Township, MI 48/   CHECKED: ORION   29/OCT/20   CHECKED: ORION   28/OCT/20   Sine Systems - www.ampher   44724 Morley Drive   Clinton Township, MI 48/   CHECKED: ORION   29/OCT/20   CHECKED: ORION   28/OCT/20   CHECKED: ORION   29/OCT/20   CHECKED: ORION   29/OCT/20   CHECKED: ORION   29/OCT/20   CHECKED: ORION   28/OCT/20   CHECKED: ORION   29/OCT/20   CHEC |             | SIGN                                                       | ATURES                                                                                | DATE                                   | <u> </u>                         |             |          |
|                                                                                                                                                                                                                                                                                                                                                                                                                                                                                                                                                                                                                                                                                                                                                                                                                                                                                                                                                                                                                                                                                                                                                                                                                                                                                                                                                                                                                                                                                                                                                                                                                                                                                                                                                                                                                                                                                                                                                                                                                                                                                                                                |             | DRAWN:                                                     | VITO                                                                                  | 27/OCT/20                              |                                  |             |          |
|                                                                                                                                                                                                                                                                                                                                                                                                                                                                                                                                                                                                                                                                                                                                                                                                                                                                                                                                                                                                                                                                                                                                                                                                                                                                                                                                                                                                                                                                                                                                                                                                                                                                                                                                                                                                                                                                                                                                                                                                                                                                                                                                |             | Sine Systems - www.amphenol-sine.com                       |                                                                                       |                                        |                                  |             |          |
|                                                                                                                                                                                                                                                                                                                                                                                                                                                                                                                                                                                                                                                                                                                                                                                                                                                                                                                                                                                                                                                                                                                                                                                                                                                                                                                                                                                                                                                                                                                                                                                                                                                                                                                                                                                                                                                                                                                                                                                                                                                                                                                                |             | ENGINEER:                                                  |                                                                                       |                                        | ,                                |             |          |
|                                                                                                                                                                                                                                                                                                                                                                                                                                                                                                                                                                                                                                                                                                                                                                                                                                                                                                                                                                                                                                                                                                                                                                                                                                                                                                                                                                                                                                                                                                                                                                                                                                                                                                                                                                                                                                                                                                                                                                                                                                                                                                                                |             | APPROVAL:                                                  | TOMMY                                                                                 | 29/OCT/20                              | CT/20                            |             |          |
|                                                                                                                                                                                                                                                                                                                                                                                                                                                                                                                                                                                                                                                                                                                                                                                                                                                                                                                                                                                                                                                                                                                                                                                                                                                                                                                                                                                                                                                                                                                                                                                                                                                                                                                                                                                                                                                                                                                                                                                                                                                                                                                                |             | CUSTOMER:                                                  |                                                                                       |                                        | 1 POS, RECEPTACLE, PIN, ATHD SER |             |          |
|                                                                                                                                                                                                                                                                                                                                                                                                                                                                                                                                                                                                                                                                                                                                                                                                                                                                                                                                                                                                                                                                                                                                                                                                                                                                                                                                                                                                                                                                                                                                                                                                                                                                                                                                                                                                                                                                                                                                                                                                                                                                                                                                |             |                                                            |                                                                                       |                                        | SIZE 12, CONTACTS-E003, BLAC     | K           |          |
| PROCESS SPECIFICATIONS:                                                                                                                                                                                                                                                                                                                                                                                                                                                                                                                                                                                                                                                                                                                                                                                                                                                                                                                                                                                                                                                                                                                                                                                                                                                                                                                                                                                                                                                                                                                                                                                                                                                                                                                                                                                                                                                                                                                                                                                                                                                                                                        |             | SHOWN HERE<br>THE AMPHENO<br>OF REPRODUC                   | NS AND PERFOR<br>ON ARE THE PRO<br>OL CORPORATIO<br>OTION ARE IMPLI<br>ORE SUBJECT TO | OPERTY OF<br>IN. NO RIGHTS<br>IED. ALL | B C- ATHD04-1-12P-E003           | A2          |          |
| NEXT ASS'Y:                                                                                                                                                                                                                                                                                                                                                                                                                                                                                                                                                                                                                                                                                                                                                                                                                                                                                                                                                                                                                                                                                                                                                                                                                                                                                                                                                                                                                                                                                                                                                                                                                                                                                                                                                                                                                                                                                                                                                                                                                                                                                                                    |             | DIMENSIONS ARE SUBJECT TO NORMAL MANUFACTURING VARIATIONS. |                                                                                       | S                                      | SCALE: NONE SHEET 1              | of <b>1</b> |          |