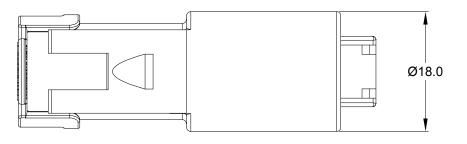

3.7 RoHS COMPLIANT

4. MATING PART:ATHD06-1-12S\* PLUG (\* = MODIFICATIONS )

5. ALL DIMENSIONS ARE FOR REFERENCE USE ONLY.

6. CONTACT SIZE AND REAR SEAL WIRE RANGE:

| CONTACT | MIN. INSUL           | MAX. INSUL           | TYPICAL    |  |
|---------|----------------------|----------------------|------------|--|
| SIZE    | O.D.                 | O.D.                 | WIRE RANGE |  |
| 12      | 3.40 mm<br>(.134 in) | 4.32 mm<br>(.170 in) |            |  |

|                                                                                                                                                                                                                                                                                                                                                                                                                                                                                                                                                                                                                                                                                                                                                                                                                                                                                                                                                                                                                                                                                                                                                                                                                                                                                                                                                                                                                                                                                                                                                                                                                                                                                                                                                                                                                                                                                                                                                                                                                                                                                                                                | ATHD04      | -1-12P-E00                                                 | )3                                                                                    |                                        |                                  |             | <u> </u> |
|--------------------------------------------------------------------------------------------------------------------------------------------------------------------------------------------------------------------------------------------------------------------------------------------------------------------------------------------------------------------------------------------------------------------------------------------------------------------------------------------------------------------------------------------------------------------------------------------------------------------------------------------------------------------------------------------------------------------------------------------------------------------------------------------------------------------------------------------------------------------------------------------------------------------------------------------------------------------------------------------------------------------------------------------------------------------------------------------------------------------------------------------------------------------------------------------------------------------------------------------------------------------------------------------------------------------------------------------------------------------------------------------------------------------------------------------------------------------------------------------------------------------------------------------------------------------------------------------------------------------------------------------------------------------------------------------------------------------------------------------------------------------------------------------------------------------------------------------------------------------------------------------------------------------------------------------------------------------------------------------------------------------------------------------------------------------------------------------------------------------------------|-------------|------------------------------------------------------------|---------------------------------------------------------------------------------------|----------------------------------------|----------------------------------|-------------|----------|
|                                                                                                                                                                                                                                                                                                                                                                                                                                                                                                                                                                                                                                                                                                                                                                                                                                                                                                                                                                                                                                                                                                                                                                                                                                                                                                                                                                                                                                                                                                                                                                                                                                                                                                                                                                                                                                                                                                                                                                                                                                                                                                                                | PART NUMBER |                                                            |                                                                                       | DESCRIPTION                            |                                  | ITEM        | _        |
| QUANTITY                                                                                                                                                                                                                                                                                                                                                                                                                                                                                                                                                                                                                                                                                                                                                                                                                                                                                                                                                                                                                                                                                                                                                                                                                                                                                                                                                                                                                                                                                                                                                                                                                                                                                                                                                                                                                                                                                                                                                                                                                                                                                                                       |             | ľ                                                          | MAT                                                                                   | ERI                                    | ALS LIST                         | ·           |          |
| 1 PL DEC ±0.30   Fractions ±1/64   Angles ±1*   CHECKED: ORION   28/OCT/20   Sine Systems - www.ampher   44724 Morley Drive   Clinton Township, MI 48/   CHECKED: ORION   29/OCT/20   Sine Systems - www.ampher   44724 Morley Drive   Clinton Township, MI 48/   CUSTOMER:   TOMMY   29/OCT/20   1 POS, RECEPTACLE, PIN,   SIZE 12, CONTACTS-E/ONE   SIZE 12, CONTACTS-E/ONE   CONTACTS-E/ONE   SIZE 12, CONTACTS-E/ONE   CHECKED: ORION   28/OCT/20   Sine Systems - www.ampher   44724 Morley Drive   Clinton Township, MI 48/   CHECKED: ORION   29/OCT/20   CHECKED: ORION   28/OCT/20   Sine Systems - www.ampher   44724 Morley Drive   Clinton Township, MI 48/   CHECKED: ORION   29/OCT/20   CHECKED: ORION   28/OCT/20   CHECKED: ORION   29/OCT/20   CHECKED: ORION   29/OCT/20   CHECKED: ORION   29/OCT/20   CHECKED: ORION   28/OCT/20   CHECKED: ORION   29/OCT/20   CHEC |             | SIGN                                                       | ATURES                                                                                | DATE                                   | <u> </u>                         |             |          |
|                                                                                                                                                                                                                                                                                                                                                                                                                                                                                                                                                                                                                                                                                                                                                                                                                                                                                                                                                                                                                                                                                                                                                                                                                                                                                                                                                                                                                                                                                                                                                                                                                                                                                                                                                                                                                                                                                                                                                                                                                                                                                                                                |             | DRAWN:                                                     | VITO                                                                                  | 27/OCT/20                              |                                  |             |          |
|                                                                                                                                                                                                                                                                                                                                                                                                                                                                                                                                                                                                                                                                                                                                                                                                                                                                                                                                                                                                                                                                                                                                                                                                                                                                                                                                                                                                                                                                                                                                                                                                                                                                                                                                                                                                                                                                                                                                                                                                                                                                                                                                |             | Sine Systems - www.amphenol-sine.com                       |                                                                                       |                                        |                                  |             |          |
|                                                                                                                                                                                                                                                                                                                                                                                                                                                                                                                                                                                                                                                                                                                                                                                                                                                                                                                                                                                                                                                                                                                                                                                                                                                                                                                                                                                                                                                                                                                                                                                                                                                                                                                                                                                                                                                                                                                                                                                                                                                                                                                                |             | ENGINEER:                                                  |                                                                                       |                                        | ,                                |             |          |
|                                                                                                                                                                                                                                                                                                                                                                                                                                                                                                                                                                                                                                                                                                                                                                                                                                                                                                                                                                                                                                                                                                                                                                                                                                                                                                                                                                                                                                                                                                                                                                                                                                                                                                                                                                                                                                                                                                                                                                                                                                                                                                                                |             | APPROVAL:                                                  | TOMMY                                                                                 | 29/OCT/20                              | CT/20                            |             |          |
|                                                                                                                                                                                                                                                                                                                                                                                                                                                                                                                                                                                                                                                                                                                                                                                                                                                                                                                                                                                                                                                                                                                                                                                                                                                                                                                                                                                                                                                                                                                                                                                                                                                                                                                                                                                                                                                                                                                                                                                                                                                                                                                                |             | CUSTOMER:                                                  |                                                                                       |                                        | 1 POS, RECEPTACLE, PIN, ATHD SER |             |          |
|                                                                                                                                                                                                                                                                                                                                                                                                                                                                                                                                                                                                                                                                                                                                                                                                                                                                                                                                                                                                                                                                                                                                                                                                                                                                                                                                                                                                                                                                                                                                                                                                                                                                                                                                                                                                                                                                                                                                                                                                                                                                                                                                |             |                                                            |                                                                                       |                                        | SIZE 12, CONTACTS-E003, BLAC     | K           |          |
| PROCESS SPECIFICATIONS:                                                                                                                                                                                                                                                                                                                                                                                                                                                                                                                                                                                                                                                                                                                                                                                                                                                                                                                                                                                                                                                                                                                                                                                                                                                                                                                                                                                                                                                                                                                                                                                                                                                                                                                                                                                                                                                                                                                                                                                                                                                                                                        |             | SHOWN HERE<br>THE AMPHENO<br>OF REPRODUC                   | NS AND PERFOR<br>ON ARE THE PRO<br>OL CORPORATIO<br>OTION ARE IMPLI<br>ORE SUBJECT TO | OPERTY OF<br>IN. NO RIGHTS<br>IED. ALL | B C- ATHD04-1-12P-E003           | A2          |          |
| NEXT ASS'Y:                                                                                                                                                                                                                                                                                                                                                                                                                                                                                                                                                                                                                                                                                                                                                                                                                                                                                                                                                                                                                                                                                                                                                                                                                                                                                                                                                                                                                                                                                                                                                                                                                                                                                                                                                                                                                                                                                                                                                                                                                                                                                                                    |             | DIMENSIONS ARE SUBJECT TO NORMAL MANUFACTURING VARIATIONS. |                                                                                       | S                                      | SCALE: NONE SHEET 1              | of <b>1</b> |          |