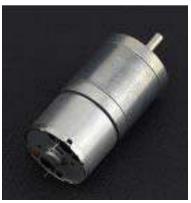

## Metal DC Geared Motor - 6V 357RPM 0.7Kg.cm

SKU:FIT0495-I

## **INTRODUCTION**

This is a metal DC geared motor, 20:1 metal reducer. It has a small size and large torque. The maximum torque could arrive 0.7 kg.cm. It is stable and durable!