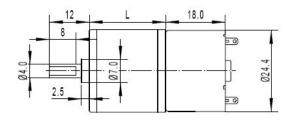

## **SPECIFICATION**

• Rated Voltage: 6 V

• Operating Voltage Range 2~7.5V

Gear reduction ratio: 20:1Gearbox length: 19 mm

• "D" shape shaft diameter: 4 mm

• No-load speed: 357 RPM @ 6V

• No-load current: 50 mA

• Locked-rotor torque: 0.7 Kg.cm

• Locked-rotor current: 0.6 A

• Operating Temperature: -20~60°C

• Weight: 66g