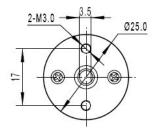

## **SPECIFICATION**

• Rated Voltage: 6 V

• Operating Voltage Range 2~7.5V

Gear reduction ratio: 20:1Gearbox length: 19 mm

• "D" shape shaft diameter: 4 mm

• No-load speed: 357 RPM @ 6V

• No-load current: 50 mA