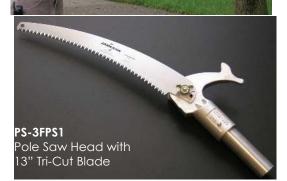

## **UA-1 Universal Tool Adapter**

Adapts any manufacturer's universal head tools to Jameson poles.

| Part Number | Pole Saw Heads                                               |
|-------------|--------------------------------------------------------------|
| PS-3        | Pole Saw Head - Offset Blade Mount, Carriage Bolt & Adapter  |
| PS-3FP      | Pole Saw Head - Center Blade Mount, Mounting Pin & Adapter   |
|             | Pole Saw Kits (Head with Saw Blade)                          |
| PS-3K       | PS-3 Pole Saw Head, SB-2 Saw Blade and Leather Scabbard      |
| PS-3SB      | PS-3 Pole Saw Head, SB-2 Saw Blade                           |
| PS-3FPS1    | PS-3FP Pole Saw Head and SB-13TE Saw Blade                   |
| PS-3FPS2    | PS-3FP Pole Saw Head and SB-16TE Saw Blade                   |
| PS-3FPK     | PS-3FP Pole Saw Head, SB-13TE Saw Blade and Leather Scabbard |
| SB-UC       | Saw Blade Adapter                                            |
| UA-1        | Universal Tool Adapter                                       |
| SBL-2       | Leather Scabbard                                             |
| SBC-2       | Canvas Cover                                                 |

# One Tool - Two Jobs!

Save Space Working From A Bucket Save Space On The Truck

Features Jameson's Barracuda Tri-Cut Saw Blade

Chrome plated with impulse hardened teeth, the tri-cut edge offers a quicker, cleaner cut with less wear on the blade than traditional blades.