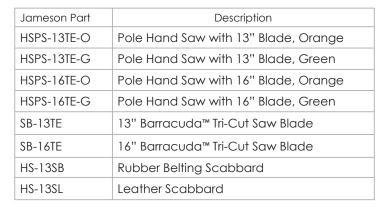

# **Pole Saw Heads**

## Corrosion Resistant, Lightweight Aluminum **Pole Saw Heads**

Low profile design maneuvers easily in dense foliage. Convenient hook pulls loose limbs and branches free.

### **PS-3FP Pole Saw Head** Center Blade Mount; Mounting Pin Mounting Pin for easy blade replacement without tools. Includes pole adapter.

Fits Saw Blade SB-1C and all Barracuda Tri-Cut Saw Blades

PS-3 Pole Saw Head Casting Offset Blade Mount; Carriage Bolt Includes pole adapter.

Saw Blade

Fits Saw Blade SB-2

Saw Head

Using SB-UC and UA-1 Adapters, saw blade unit snaps directly onto pole's ferrule.

pole

#### SB-UC Saw Blade Adapter

Adapt SB-2 or Tri-Cut Blades to any manufacturer's universal head hot stick or Jameson's UA-1 Adapter.

## **UA-1 Universal Tool Adapter**

Adapts any manufacturer's universal head tools to Jameson poles.

| Part Number | Pole Saw Heads                                               |
|-------------|--------------------------------------------------------------|
| PS-3        | Pole Saw Head - Offset Blade Mount, Carriage Bolt & Adapter  |
| PS-3FP      | Pole Saw Head - Center Blade Mount, Mounting Pin & Adapter   |
|             | Pole Saw Kits (Head with Saw Blade)                          |
| PS-3K       | PS-3 Pole Saw Head, SB-2 Saw Blade and Leather Scabbard      |
| PS-3SB      | PS-3 Pole Saw Head, SB-2 Saw Blade                           |
| PS-3FPS1    | PS-3FP Pole Saw Head and SB-13TE Saw Blade                   |
| PS-3FPS2    | PS-3FP Pole Saw Head and SB-16TE Saw Blade                   |
| PS-3FPK     | PS-3FP Pole Saw Head, SB-13TE Saw Blade and Leather Scabbard |
| SB-UC       | Saw Blade Adapter                                            |
| UA-1        | Universal Tool Adapter                                       |
| SBL-2       | Leather Scabbard                                             |
| SBC-2       | Canvas Cover                                                 |