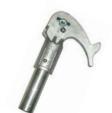

### **PS-3FP Pole Saw Head** Center Blade Mount; Mounting Pin Mounting Pin for easy blade replacement without tools. Includes pole adapter.

Fits Saw Blade SB-1C and all Barracuda Tri-Cut Saw Blades

PS-3 Pole Saw Head Casting Offset Blade Mount; Carriage Bolt Includes pole adapter.