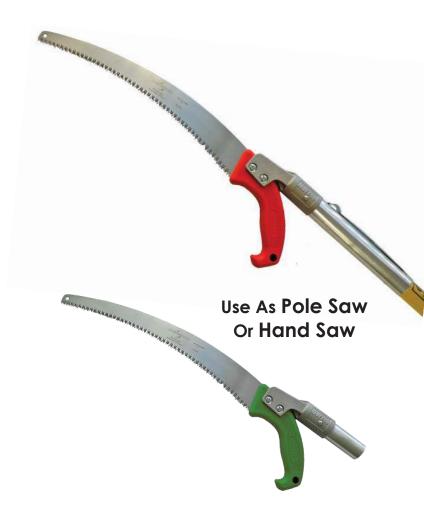

Snap Onto Pole to Reach Out-Of-The-Way Limbs

Snap Off Pole To Use As Hand Saw

# One Tool - Two Jobs!

Save Space Working From A Bucket Save Space On The Truck

Features Jameson's Barracuda Tri-Cut Saw Blade

Chrome plated with impulse hardened teeth, the tri-cut edge offers a quicker, cleaner cut with less wear on the blade than traditional blades.

Blade is replaceable.