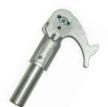

### **PS-3FP Pole Saw Head** Center Blade Mount; Mounting Pin Mounting Pin for easy blade replacement without tools. Includes pole adapter.

Fits Saw Blade SB-1C and all Barracuda Tri-Cut Saw Blades

PS-3 Pole Saw Head Casting Offset Blade Mount; Carriage Bolt Includes pole adapter.