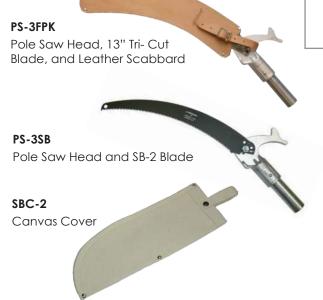

## **UA-1 Universal Tool Adapter**

Adapts any manufacturer's universal head tools to Jameson poles.

| Part Number | Pole Saw Heads                                               |
|-------------|--------------------------------------------------------------|
| PS-3        | Pole Saw Head - Offset Blade Mount, Carriage Bolt & Adapter  |
| PS-3FP      | Pole Saw Head - Center Blade Mount, Mounting Pin & Adapter   |
|             | Pole Saw Kits (Head with Saw Blade)                          |
| PS-3K       | PS-3 Pole Saw Head, SB-2 Saw Blade and Leather Scabbard      |
| PS-3SB      | PS-3 Pole Saw Head, SB-2 Saw Blade                           |
| PS-3FPS1    | PS-3FP Pole Saw Head and SB-13TE Saw Blade                   |
| PS-3FPS2    | PS-3FP Pole Saw Head and SB-16TE Saw Blade                   |
| PS-3FPK     | PS-3FP Pole Saw Head, SB-13TE Saw Blade and Leather Scabbard |
| SB-UC       | Saw Blade Adapter                                            |
| UA-1        | Universal Tool Adapter                                       |
| SBL-2       | Leather Scabbard                                             |
| SBC-2       | Canvas Cover                                                 |