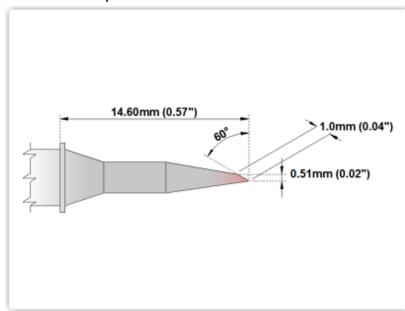

## **Technical Specifications**

ETM80LR400

Bevel 60° Long Reach 1.0mm

(0.04")

Tip Style: Bevel 60°

Tip Width: 1.00mm (0.04")

Tip Length: 14.60mm (0.57")

80 Type Cartridge<sup>1</sup>: 420°C - 475°C