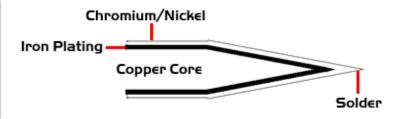

## Material Composition

<sup>1</sup> Easy Braid Co. tip cartridges will typically idle within a temperature range of +/-1.1°C. However, there is variation in idle temperature across tip geometries within an individual temperature series. Easy Braid Co. offers a wide variety of tip geometries from 0.25mm fine point tip to 5mm chisel. The length and geometry of a tip will have an influence on the tip idle temperature. To accurately measure idle temperature it will depend greatly on the measurement method, technique and equipment used. Two different methods or the use of alternative equipment will produce different test results.