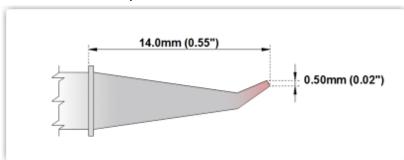

## Technical Specifications

EBM7SB276

Sharp Bent 30° 0.5mm (0.02")

 Tip Style:
 Sharp Bent 30°

 Tip Width:
 0.50mm (0.02")

 Tip Length:
 14.00mm (0.55")

700°F Type Cartridge<sup>1</sup>: 350°C - 398°C

RoHS Compliant<sup>2</sup> / Lead Free: