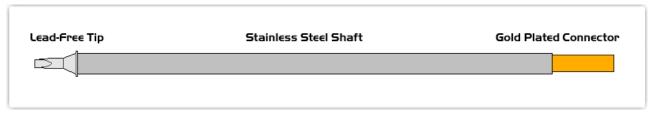

## Technical Specifications

EBM7SB276

Sharp Bent 30° 0.5mm (0.02")

 Tip Style:
 Sharp Bent 30°

 Tip Width:
 0.50mm (0.02")

 Tip Length:
 14.00mm (0.55")

700°F Type Cartridge<sup>1</sup>: 350°C - 398°C

RoHS Compliant<sup>2</sup> / Lead Free:

Equivalent to:
For Use With:

YES STTC-144 EB-9000S