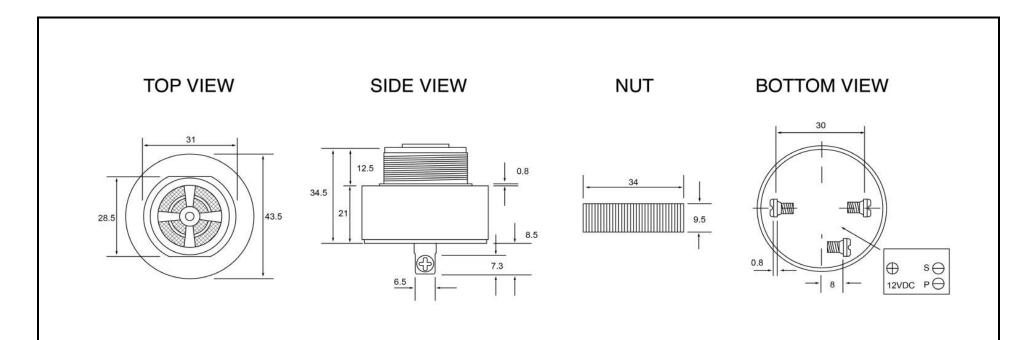

| Specifications        |           |       | Notes                       |                 | Revision History          |             |            |            |             |            |
|-----------------------|-----------|-------|-----------------------------|-----------------|---------------------------|-------------|------------|------------|-------------|------------|
| Description           | Value     | Unit  | Notes                       |                 | Version                   | Description |            |            | Date        | Approved   |
| Technology            | Piezo     |       | 1) All dimensions are in mm | 1               | Released from Engineering |             |            | 10/21/2013 | J.S         |            |
| Resonant Frequency    | 2,900     | (Hz)  | 2) All parts meet RoHS      |                 |                           |             |            |            |             |            |
| Rated Voltage         | 12        | (V)   |                             |                 |                           |             |            |            |             |            |
| SPL @ 10cm            | 100       | (dBA) |                             |                 |                           |             |            |            |             |            |
| Tone                  | Dual Tone |       |                             |                 |                           |             |            |            |             |            |
| Mount Type            | Panel     |       |                             |                 |                           |             |            |            |             |            |
| Voltage Range         | 4~16      | (V)   |                             |                 |                           |             |            |            |             |            |
| Max Rated Current     | 20/25     | (mA)  |                             |                 |                           |             |            |            |             |            |
| Housing Material      | ABS       |       |                             |                 | Drawn by                  | Date        | Checked by | Date       | Approved by | Date       |
| Operating Temperature | -20 ~ +60 | °C    |                             |                 | A.B.                      | 10/21/2013  | C.E.       | 10/21/2013 | J.S         | 10/21/2013 |
| Storage Temperature   | -30 ~ +70 | °C    |                             | Piezo Indicator |                           | IP432912-2  |            |            |             |            |
| Weight                | 35        | (g)   |                             | Fiezo indicator |                           | 17432312-2  |            |            |             |            |