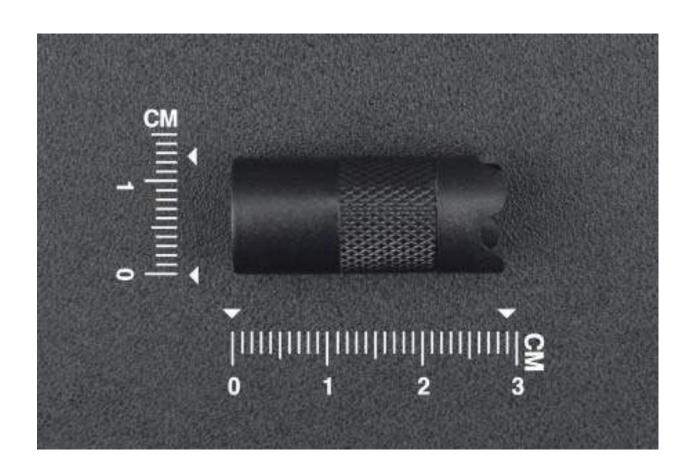

## **Dissolved Oxygen Sensor Membrane Cap**

SKU:FIT0575

## **INTRODUCTION**

This product is a replacement membrane cap for the Gravity Analog Dissolved Oxygen Sensor, which needs to be used in conjunction with the sensor and electrolyte. There is a transparent oxygen permeable membrane on the membrane cap which is easily damaged. Please take care to protect it. Do not touch it with sharp objects or nails. When using it, you need to drip in about two thirds of the electrolyte before you put the membrane cap over the electrode

## **SPECIFICATION**

• Dimension: 29\*12.6mm/1.14\*0.49in

## SHIPPING LIST

• Dissolved Oxygen Sensor Membrane Cap x1