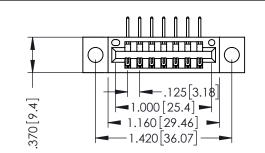

346/396 SERIES CARD EDGE CONNECTOR PART NUMBER: 396-007-558-104

EDNG

TORONTO, ONTARIO CANADA

YOUR CONNECTION TO QUALITY & SERVICE

| ) /                                                               |                |   |
|-------------------------------------------------------------------|----------------|---|
| 04                                                                | CHECKED:       | Γ |
| THESE DRAWINGS AND SPECIFICATIONS ARE THE PROPERTY OF EDAC INCAND | SCALE: 1:1     | Γ |
| SHALL NOT BE REPRODUCED,OR COPIED OR USED AS THE BASIS FOR THE    | DRAWING NUMBER |   |
| MANUFACTURE OR SALE OF APPARATUS WITHOUT WRITTEN PERMISSION       | 346-ENG-MASTER | ? |