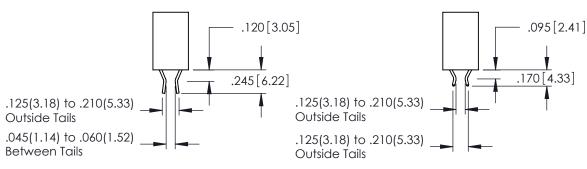

ACAD REFERENCE NO. 346-ENG-MASTER

DATE: APR. 22/09

SHEET 1 OF 2

**Contact Code 555** 

**Contact Code 556** 

INSULATOR MATERIAL: THERMOPLASTIC POLYESTER, UL 94V-0 CONTACT MATERIAL; COPPER, NICKEL, TIN ALLOY CA-725 CONTACT PLATING: GOLD ON THE MATING AREA, TIN-LEAD

ON THE CONTACT TAILS, NICKEL UNDERPLATE

## 346/396 SERIES CARD EDGE CONNECTOR CONTACT CODE 555,556,558,559,560 DIMENSIONS

YOUR CONNECTION TO QUALITY & SERVICE

|   | ACAD REFERENCE NO | . 346-ENG-MASTER |
|---|-------------------|------------------|
|   | DRAWN: J.LEE      | DATE: APR. 22/09 |
|   | CHECKED:          | DATE:            |
|   | SCALE: 1:1        | SHEET 2 OF 2     |
| D | DRAWING NUMBER    | ISSUE            |