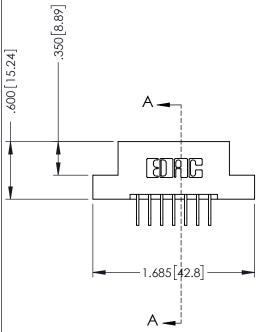

DRAWN:

| 330[8.38] Slot Depth<br>160[4.06] Point of Contact |           |
|----------------------------------------------------|-----------|
| <b>† †</b>                                         |           |
| SE                                                 | CTION A-A |