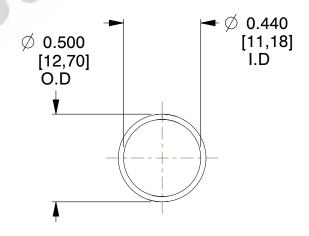

## **NOTES:**

Material : Hard Drawn
Finish : Glod Irridite

3. Ends: Closed

4. Total Coils: 10.000

5. Sugg. Max. Deflection : 0.260 (in)6. Sugg. Max. Load : 2.300 (lbs)

7. All Drawing Dimensions are in Inches [mm]