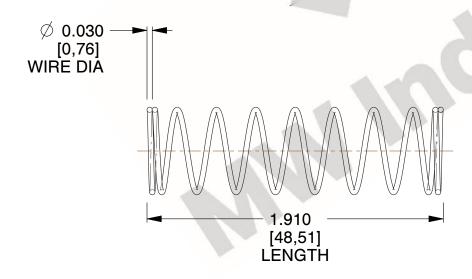

## **NOTES:**

Material : Hard Drawn
Finish : Glod Irridite

3. Ends: Closed

4. Total Coils: 10.000

5. Sugg. Max. Deflection : 0.260 (in)6. Sugg. Max. Load : 2.300 (lbs)

7. All Drawing Dimensions are in Inches [mm]