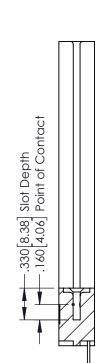

DRAWN: DATE: APR. 22/09 J.LEE CHECKED: DATE: SCALE: 1:1 SHEET 1 OF 2 DRAWING NUMBER **ISSUE** 346-ENG-MASTER

ACAD REFERENCE NO.

.250[6.35] 440[11.18] 1.935 49.15

.370 [9.4]

Card Slot Accepts .054 [1.37] to .070 [1.78]— Thick P.C. Board