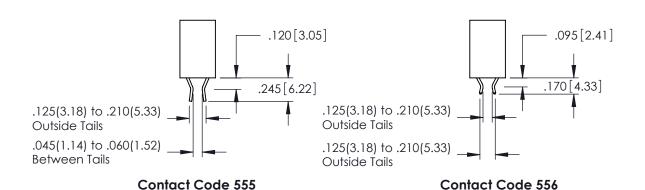

.125|| \$.1|8|

1.250[31.75] 1.410[35.81]

-1.670[42.42]-

ISSUE NUMBER ORIGINAL 1

.060 [1.52] .200 [5.08] .210[5.33] -.660[16.76] -

.060 [1.52] .150[3.81] .260[6.6] -Outside Tails .660 [16.76]

.165[4.19] .375 [9.54] .125(3.18) to .210(5.33) .125(3.18) to .210(5.33)

**Contact Code 558** 

**Contact Code 559** 

**Contact Code 560** 

INSULATOR MATERIAL: THERMOPLASTIC POLYESTER, UL 94V-0 CONTACT MATERIAL; COPPER, NICKEL, TIN ALLOY CA-725

CONTACT PLATING: GOLD ON THE MATING AREA, TIN-LEAD ON THE CONTACT TAILS, NICKEL UNDERPLATE

**Outside Tails** 

| ACAD REFERENCE NO. | 346-ENG-MASTER   |
|--------------------|------------------|
| DRAWN: J.LEE       | DATE: APR. 22/09 |
| CHECKED:           | DATE:            |
| SCALE: 1:1         | SHEET 2 OF 2     |
| DRAWING NUMBER     | ISSUE            |
| 346-ENG-MASTER     | 1                |