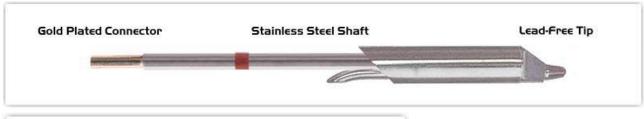

## ET80DT006

Desolder Tip - Inner Diameter 1.50mm (0.06")

Tip Style: Desolder

Tip Width: 1.50mm (0.06")
Tip Length: 14.00mm (0.55")

800 Type Cartridge<sup>1</sup>:

RoHS Compliant<sup>2</sup> / Lead Free:

For Use With:

## Material Composition

<sup>1</sup> Easy Braid Co. tip cartridges will typically idle within a temperature range of +/-1.1°C. However, there is variation in idle temperature across tip geometries within an individual temperature series. Easy Braid Co. offers a wide variety of tip geometries from 0.25mm fine point tip to 5mm chisel. The length and geometry of a tip will have an influence on the tip idle temperature. To accurately measure idle temperature it will depend greatly on the measurement method, technique and equipment used. Two different methods or the use of alternative equipment will produce different test results.