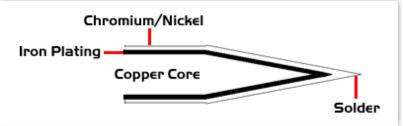

## Material Composition

<sup>1</sup> Easy Braid Co. tip cartridges will typically idle within a temperature range of +/-1.1°C. However, there is variation in idle temperature across tip geometries within an individual temperature series. Easy Braid Co. offers a wide variety of tip geometries from 0.25mm fine point tip to 5mm chisel. The length and geometry of a tip will have an influence on the tip idle temperature. To accurately measure idle temperature it will depend greatly on the measurement method, technique and equipment used. Two different methods or the use of alternative equipment will produce different test results.