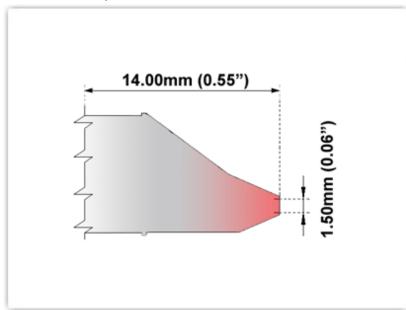

## ET80DT006

Desolder Tip - Inner Diameter 1.50mm (0.06")

Tip Style: Desolder

Tip Width: 1.50mm (0.06")
Tip Length: 14.00mm (0.55")

800 Type Cartridge<sup>1</sup>:

RoHS Compliant<sup>2</sup> / Lead Free:

For Use With: