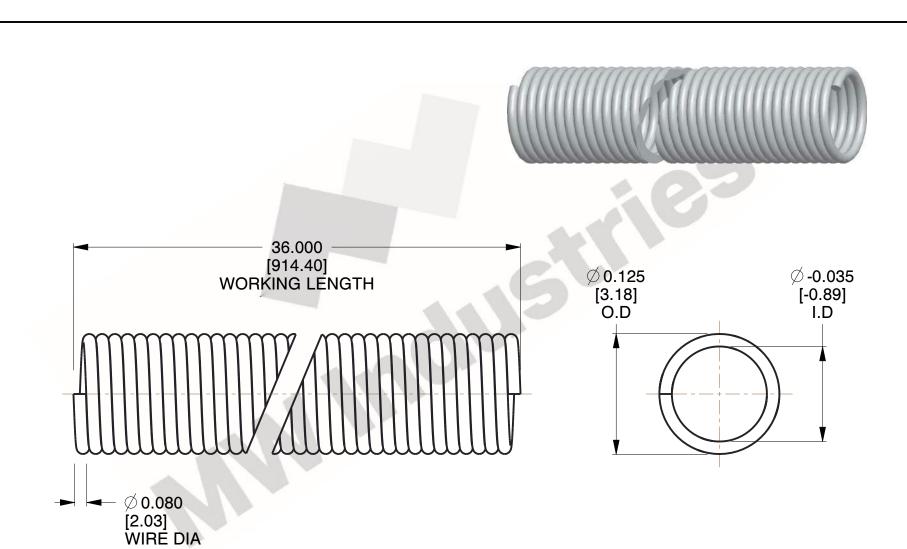

Material : Carbon Steel (ASTM A227)
Sugg Max. Load : 11.000 (lbs)

3. All Drawing Dimensions are in Inches [mm]

| <b>MW Indus</b>      | tries     |
|----------------------|-----------|
| www.mwcomponents.com | 800.237.5 |