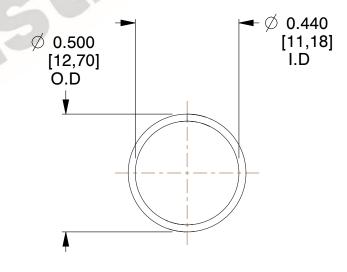

## **NOTES:**

1. Material: Stainless Steel

2. Finish: Glod Irridite

3. Ends: Closed

4. Total Coils: 10.000

Sugg. Max. Deflection: 0.690 (in)
Sugg. Max. Load: 2.300 (lbs)

7. All Drawing Dimensions are in Inches [mm]