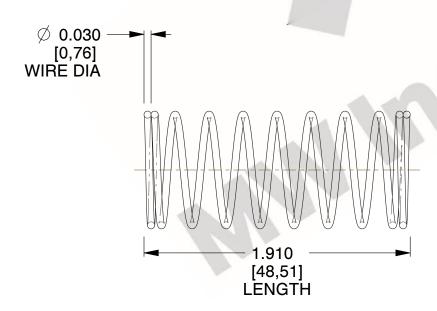

## **NOTES:**

1. Material: Stainless Steel

2. Finish: Glod Irridite

3. Ends: Closed

4. Total Coils: 10.000

Sugg. Max. Deflection: 0.690 (in)
Sugg. Max. Load: 2.300 (lbs)

7. All Drawing Dimensions are in Inches [mm]