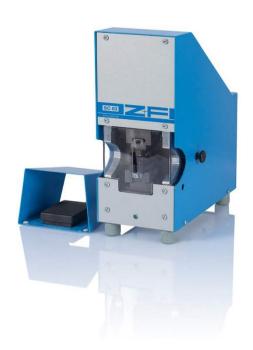

## SC 03

The SC 03 is an electropneumatic crimp press. It is equipped with a very efficient pedal switch. The correct and fully controlled sequence is monitored by a microprocessor control. The machine is started by a foot-switch. An integrated adjusting mechanism enables a correction of the crimping depth. Crimping tools can be changed easily. Crimping tools are available for the processing of ferrules up to 70 mm² with different crimping lengths, turbular and spade terminals up to 10 mm² and female disconnect terminals up to 6 mm² are various. On customer demand, special tools with different crimping geometries can be developed and manufactured.

## **Usable Contacts**

Ferrules, female disconnect terminals, tubular and spade terminals

| Technische Daten<br>Technical data             | SC 03                                                                                       |
|------------------------------------------------|---------------------------------------------------------------------------------------------|
| Crimpbereich<br>Crimping range                 | ≤ 70 mm²<br>(AWG 2/0)                                                                       |
| Crimplänge CL<br>Crimping length CL            | ≤30 mm                                                                                      |
| Einführlänge<br>Infeed length                  | ≤ 16 mm <sup>2</sup> 20 mm (0.79 in.) + CL*<br>> 16 mm <sup>2</sup> 120 mm (4.72 in.) + CL* |
| Taktzeit ca. Cycle time approx.                | ca. 1 s                                                                                     |
| Anschluss<br>Power supply                      | 100 - 240/50 - 60/50<br>V/Hz/VA                                                             |
| Druckluftanschluss<br>Air pressure             | 5.5 bar<br>(79.77 psi)                                                                      |
| Abmessungen (B x T x H) Dimensions (w x d x h) | 160 x 410 x 400 mm<br>(6.3 x 16.2 x 15.7 in.)                                               |
| Gewicht<br>Weight                              | 23.5 kg<br>(51.81 lbs.)                                                                     |
| Bestell-Angaben Order specifications           | On Request                                                                                  |