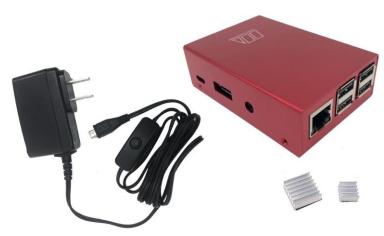

## Aluminum Raspberry Pi 3 Case for Model B/B+ with UL Approved On/Off Switch 5V/2.5A Power Adapter - Red RAS-03RDPWR-PI

Compatible with Raspberry Pi 1 Model B+, Pi 2 Model B, Pi 3 Model B/B+

Quality and durable aluminum casing to dissipate heat and Heat sink kits included for cooling

Wall mount compatible and Anti-slip rubber feet pads included

UL and FCC Approved Micro USB Power Adapter with On/Off Switch

DoE Level VI Efficiency, Over Circuit Protection, and Short Circuit Protection

## **CASE:**

Compatible with Raspberry Pi 1 Model B+

Pi 2 Model B, Pi 3 Model B/B+

Quality and durable aluminum casing to dissipate heat Precision-cut casing allows easy access to all ports

Heat sink kits included for cooling

Wall mount compatible

Anti-slip rubber feet pads

## **POWER ADAPTER:**

Micro Connectors RAS-PWR03-PI UL Approved Micro-USB 5V/2.5A Power Adapter with ON/OFF Switch for Raspberry Pi

**UL and FCC Approved** 

**Convenient ON/OFF Switch** 

**DoE Level VI Efficiency** 

**Over Circuit Protection** 

**Short Circuit Protection** 

Compatible with all Raspberry Pi Micro-USB connector

Input: AC100-240V/50-60Hz

Output: DC 5V/2.5A

Cable length: 47 inches (3.9 feet)

■ without us, you are just not connected!