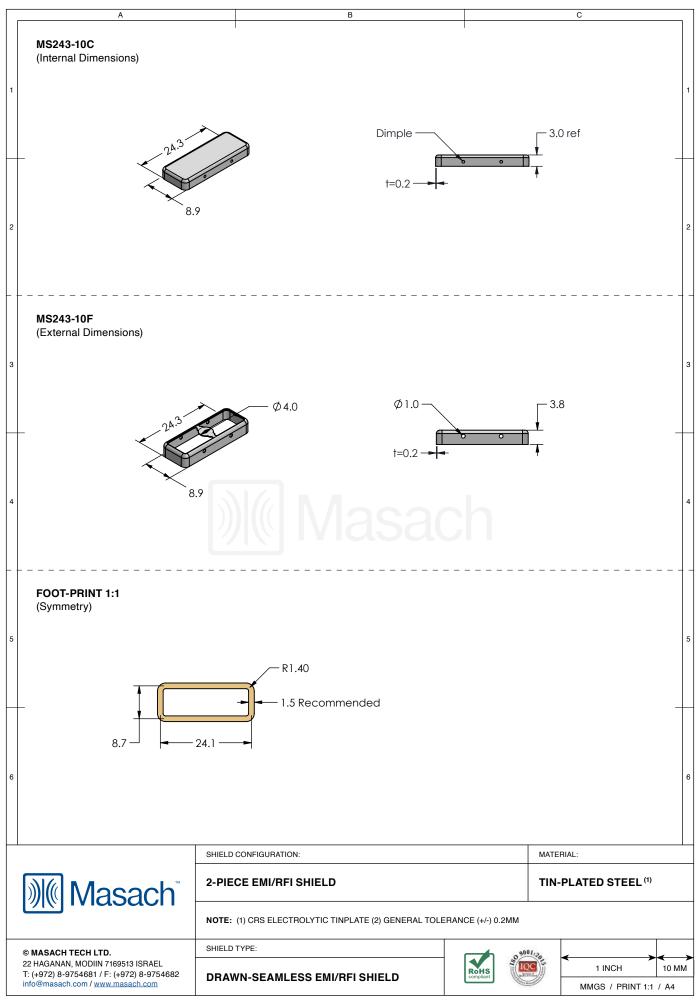

## MS243-10\*

## \*OPTIONAL SHIELD CONFIGURATIONS

| ITEM P/N     | ITEM DESCRIPTION                    | MATERIAL         |
|--------------|-------------------------------------|------------------|
| MS243-10C    | 2-PIECE EMI/RFI SHIELD COVER        | TIN-PLATED STEEL |
| MS243-10F    | 2-PIECE EMI/RFI SHIELD <b>FRAME</b> | TIN-PLATED STEEL |
| MS243-10S    | 1-PIECE EMI/RFI <b>SHIELD</b>       | TIN-PLATED STEEL |
| MS243-10C-NS | 2-PIECE EMI/RFI SHIELD COVER        | NICKEL-SILVER    |
| MS243-10F-NS | 2-PIECE EMI/RFI SHIELD <b>FRAME</b> | NICKEL-SILVER    |
| MS243-10S-NS | 1-PIECE EMI/RFI SHIELD              | NICKEL-SILVER    |

TIN-PLATED STEEL: CRS ELECTROLYTIC TINPLATE NICKEL-SILVER: UNS C77000 / UNS C73500

|                                                                                                                                                                                                                                                                                                                                                                                                                                                                                                                                                                                                                                                                                                                                                                                                                                                                                                                                                                                                                                                                                                                                                                                                                                                                                                                                                                                                                                                                                                                                                                                                                                                                                                                                                                                                                                                                                                                                                                                                                                                                                                                                    | SHIELD CONFIGURATION: |           | MATE      | MATERIAL:        |       |  |
|------------------------------------------------------------------------------------------------------------------------------------------------------------------------------------------------------------------------------------------------------------------------------------------------------------------------------------------------------------------------------------------------------------------------------------------------------------------------------------------------------------------------------------------------------------------------------------------------------------------------------------------------------------------------------------------------------------------------------------------------------------------------------------------------------------------------------------------------------------------------------------------------------------------------------------------------------------------------------------------------------------------------------------------------------------------------------------------------------------------------------------------------------------------------------------------------------------------------------------------------------------------------------------------------------------------------------------------------------------------------------------------------------------------------------------------------------------------------------------------------------------------------------------------------------------------------------------------------------------------------------------------------------------------------------------------------------------------------------------------------------------------------------------------------------------------------------------------------------------------------------------------------------------------------------------------------------------------------------------------------------------------------------------------------------------------------------------------------------------------------------------|-----------------------|-----------|-----------|------------------|-------|--|
| <b>Masach</b> Masach |                       |           |           |                  |       |  |
| © MASACH TECH LTD.                                                                                                                                                                                                                                                                                                                                                                                                                                                                                                                                                                                                                                                                                                                                                                                                                                                                                                                                                                                                                                                                                                                                                                                                                                                                                                                                                                                                                                                                                                                                                                                                                                                                                                                                                                                                                                                                                                                                                                                                                                                                                                                 | SHIELD TYPE:          |           | 9001:20   |                  |       |  |
| 22 HAGANAN, MODIIN 7169513 ISRAEL<br>T: (+972) 8-9754681 / F: (+972) 8-9754682                                                                                                                                                                                                                                                                                                                                                                                                                                                                                                                                                                                                                                                                                                                                                                                                                                                                                                                                                                                                                                                                                                                                                                                                                                                                                                                                                                                                                                                                                                                                                                                                                                                                                                                                                                                                                                                                                                                                                                                                                                                     |                       | RoHS      | IQC I     | 1 INCH           | 10 MM |  |
| info@masach.com/www.masach.com                                                                                                                                                                                                                                                                                                                                                                                                                                                                                                                                                                                                                                                                                                                                                                                                                                                                                                                                                                                                                                                                                                                                                                                                                                                                                                                                                                                                                                                                                                                                                                                                                                                                                                                                                                                                                                                                                                                                                                                                                                                                                                     |                       | Compliant | Con March | MMGS / PRINT 1:1 | / A4  |  |