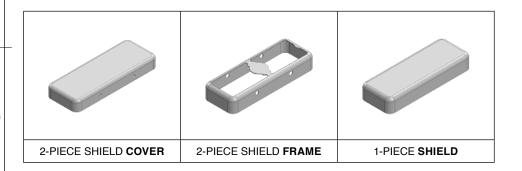

## \*OPTIONAL SHIELD CONFIGURATIONS

| ITEM P/N     | ITEM DESCRIPTION                    | MATERIAL         |
|--------------|-------------------------------------|------------------|
| MS243-10C    | 2-PIECE EMI/RFI SHIELD COVER        | TIN-PLATED STEEL |
| MS243-10F    | 2-PIECE EMI/RFI SHIELD <b>FRAME</b> | TIN-PLATED STEEL |
| MS243-10S    | 1-PIECE EMI/RFI <b>SHIELD</b>       | TIN-PLATED STEEL |
| MS243-10C-NS | 2-PIECE EMI/RFI SHIELD COVER        | NICKEL-SILVER    |
| MS243-10F-NS | 2-PIECE EMI/RFI SHIELD <b>FRAME</b> | NICKEL-SILVER    |
| MS243-10S-NS | 1-PIECE EMI/RFI SHIELD              | NICKEL-SILVER    |