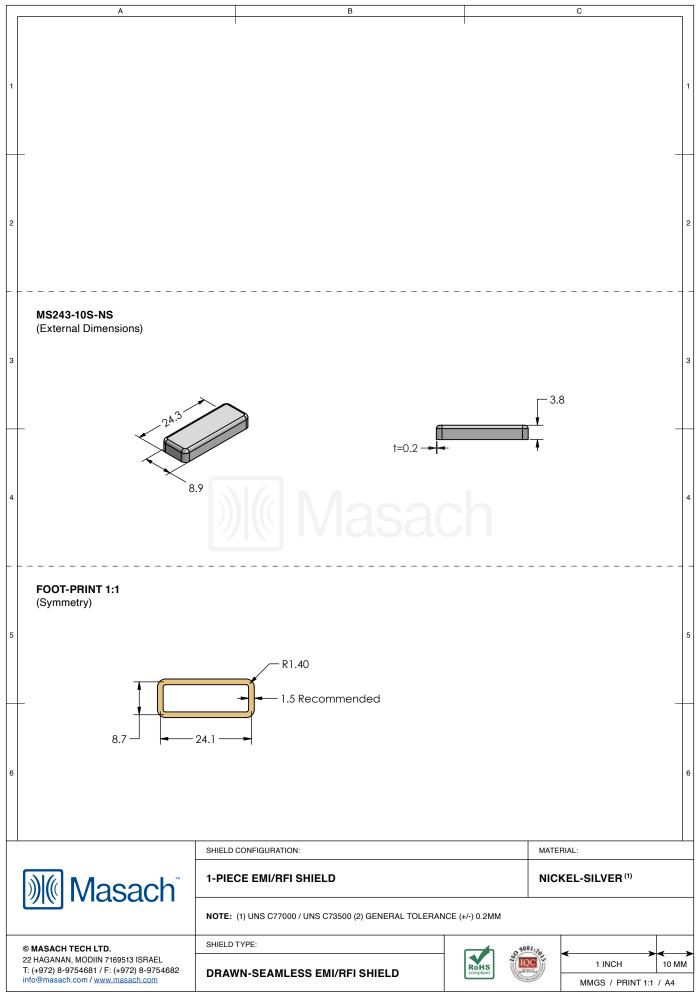

## MS243-10\*

## **DRAWN-SEAMLESS EMI/RFI SHIELD**

TIN-PLATED STEEL: CRS ELECTROLYTIC TINPLATE NICKEL-SILVER: UNS C77000 / UNS C73500

|                                                                                                                                                                                                                                                                                                                                                                                                                                                                                                                                                                                                                                                                                                                                                                                                                                                                                                                                                                                                                                                                                                                                                                                                                                                                                                                                                                                                                                                                                                                                                                                                                                                                                                                                                                                                                                                                                                                                                                                                                                                                                                                                    | SHIELD CONFIGURATION: |           | MATE      | MATERIAL:        |       |  |
|------------------------------------------------------------------------------------------------------------------------------------------------------------------------------------------------------------------------------------------------------------------------------------------------------------------------------------------------------------------------------------------------------------------------------------------------------------------------------------------------------------------------------------------------------------------------------------------------------------------------------------------------------------------------------------------------------------------------------------------------------------------------------------------------------------------------------------------------------------------------------------------------------------------------------------------------------------------------------------------------------------------------------------------------------------------------------------------------------------------------------------------------------------------------------------------------------------------------------------------------------------------------------------------------------------------------------------------------------------------------------------------------------------------------------------------------------------------------------------------------------------------------------------------------------------------------------------------------------------------------------------------------------------------------------------------------------------------------------------------------------------------------------------------------------------------------------------------------------------------------------------------------------------------------------------------------------------------------------------------------------------------------------------------------------------------------------------------------------------------------------------|-----------------------|-----------|-----------|------------------|-------|--|
| <b>Masach</b> Masach |                       |           |           |                  |       |  |
| © MASACH TECH LTD.                                                                                                                                                                                                                                                                                                                                                                                                                                                                                                                                                                                                                                                                                                                                                                                                                                                                                                                                                                                                                                                                                                                                                                                                                                                                                                                                                                                                                                                                                                                                                                                                                                                                                                                                                                                                                                                                                                                                                                                                                                                                                                                 | SHIELD TYPE:          |           | 9001:20   |                  |       |  |
| 22 HAGANAN, MODIIN 7169513 ISRAEL<br>T: (+972) 8-9754681 / F: (+972) 8-9754682                                                                                                                                                                                                                                                                                                                                                                                                                                                                                                                                                                                                                                                                                                                                                                                                                                                                                                                                                                                                                                                                                                                                                                                                                                                                                                                                                                                                                                                                                                                                                                                                                                                                                                                                                                                                                                                                                                                                                                                                                                                     |                       | RoHS      | IQC I     | 1 INCH           | 10 MM |  |
| info@masach.com/www.masach.com                                                                                                                                                                                                                                                                                                                                                                                                                                                                                                                                                                                                                                                                                                                                                                                                                                                                                                                                                                                                                                                                                                                                                                                                                                                                                                                                                                                                                                                                                                                                                                                                                                                                                                                                                                                                                                                                                                                                                                                                                                                                                                     |                       | Compliant | Con March | MMGS / PRINT 1:1 | / A4  |  |