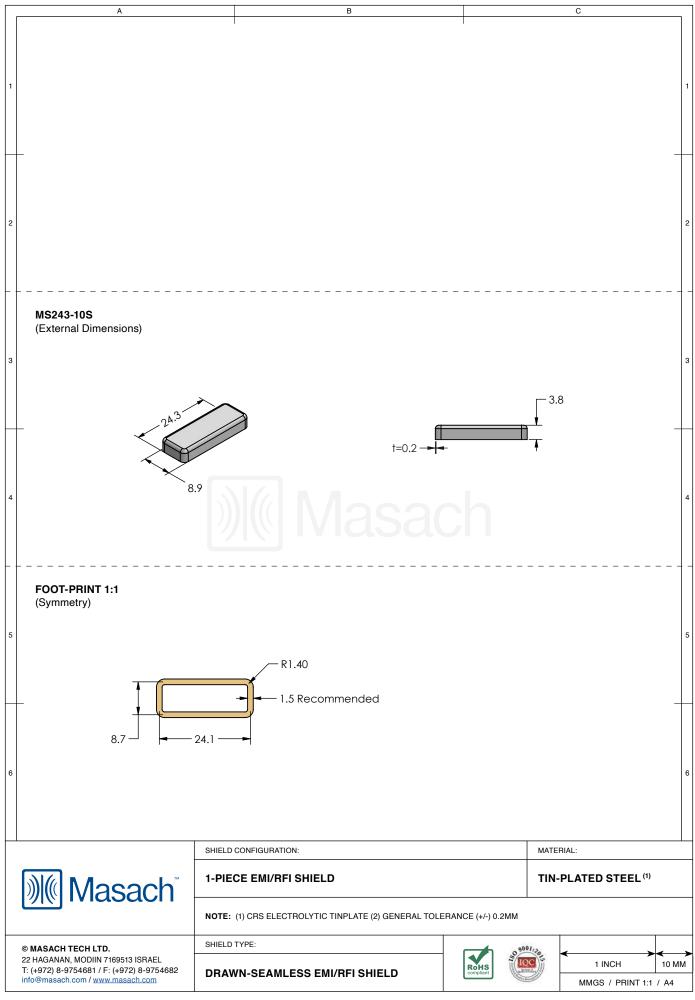

## MS243-10\*

## \*OPTIONAL SHIELD CONFIGURATIONS

| ITEM P/N     | ITEM DESCRIPTION                    | MATERIAL         |
|--------------|-------------------------------------|------------------|
| MS243-10C    | 2-PIECE EMI/RFI SHIELD COVER        | TIN-PLATED STEEL |
| MS243-10F    | 2-PIECE EMI/RFI SHIELD <b>FRAME</b> | TIN-PLATED STEEL |
| MS243-10S    | 1-PIECE EMI/RFI <b>SHIELD</b>       | TIN-PLATED STEEL |
| MS243-10C-NS | 2-PIECE EMI/RFI SHIELD COVER        | NICKEL-SILVER    |
| MS243-10F-NS | 2-PIECE EMI/RFI SHIELD <b>FRAME</b> | NICKEL-SILVER    |
| MS243-10S-NS | 1-PIECE EMI/RFI SHIELD              | NICKEL-SILVER    |

TIN-PLATED STEEL: CRS ELECTROLYTIC TINPLATE NICKEL-SILVER: UNS C77000 / UNS C73500

|                                                                                                                                                                                                                                                                                                                                                                                                                                                                                                                                                                                                                                                                                                                                                                                                                                                                                                                                                                                                                                                                                                                                                                                                                                                                                                                                                                                                                                                                                                                                                                                                                                                                                                                                                                                                                                                                                                                                                                                                                                                                                                                                    | SHIELD CONFIGURATION: |           | MATE      | MATERIAL:        |       |  |
|------------------------------------------------------------------------------------------------------------------------------------------------------------------------------------------------------------------------------------------------------------------------------------------------------------------------------------------------------------------------------------------------------------------------------------------------------------------------------------------------------------------------------------------------------------------------------------------------------------------------------------------------------------------------------------------------------------------------------------------------------------------------------------------------------------------------------------------------------------------------------------------------------------------------------------------------------------------------------------------------------------------------------------------------------------------------------------------------------------------------------------------------------------------------------------------------------------------------------------------------------------------------------------------------------------------------------------------------------------------------------------------------------------------------------------------------------------------------------------------------------------------------------------------------------------------------------------------------------------------------------------------------------------------------------------------------------------------------------------------------------------------------------------------------------------------------------------------------------------------------------------------------------------------------------------------------------------------------------------------------------------------------------------------------------------------------------------------------------------------------------------|-----------------------|-----------|-----------|------------------|-------|--|
| <b>Masach</b> Masach |                       |           |           |                  |       |  |
| © MASACH TECH LTD.                                                                                                                                                                                                                                                                                                                                                                                                                                                                                                                                                                                                                                                                                                                                                                                                                                                                                                                                                                                                                                                                                                                                                                                                                                                                                                                                                                                                                                                                                                                                                                                                                                                                                                                                                                                                                                                                                                                                                                                                                                                                                                                 | SHIELD TYPE:          |           | 9001:20   |                  |       |  |
| 22 HAGANAN, MODIIN 7169513 ISRAEL<br>T: (+972) 8-9754681 / F: (+972) 8-9754682                                                                                                                                                                                                                                                                                                                                                                                                                                                                                                                                                                                                                                                                                                                                                                                                                                                                                                                                                                                                                                                                                                                                                                                                                                                                                                                                                                                                                                                                                                                                                                                                                                                                                                                                                                                                                                                                                                                                                                                                                                                     |                       | RoHS      | IQC I     | 1 INCH           | 10 MM |  |
| info@masach.com/www.masach.com                                                                                                                                                                                                                                                                                                                                                                                                                                                                                                                                                                                                                                                                                                                                                                                                                                                                                                                                                                                                                                                                                                                                                                                                                                                                                                                                                                                                                                                                                                                                                                                                                                                                                                                                                                                                                                                                                                                                                                                                                                                                                                     |                       | Compliant | Con March | MMGS / PRINT 1:1 | / A4  |  |