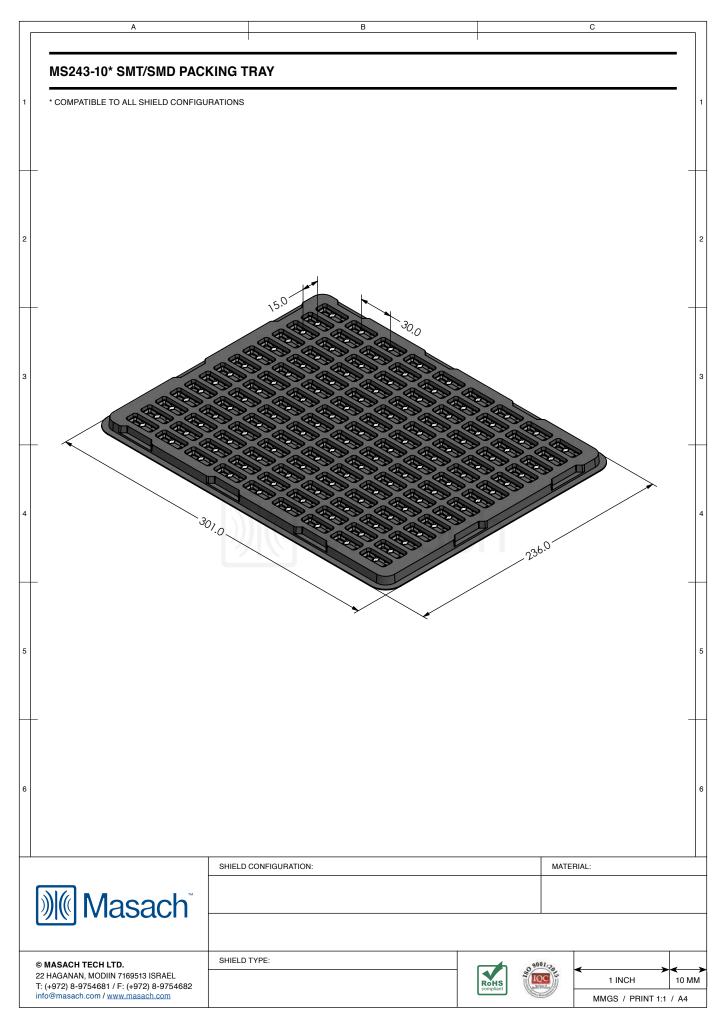

## \*OPTIONAL SHIELD CONFIGURATIONS

| ITEM P/N     | ITEM DESCRIPTION                    | MATERIAL         |
|--------------|-------------------------------------|------------------|
| MS243-10C    | 2-PIECE EMI/RFI SHIELD COVER        | TIN-PLATED STEEL |
| MS243-10F    | 2-PIECE EMI/RFI SHIELD <b>FRAME</b> | TIN-PLATED STEEL |
| MS243-10S    | 1-PIECE EMI/RFI <b>SHIELD</b>       | TIN-PLATED STEEL |
| MS243-10C-NS | 2-PIECE EMI/RFI SHIELD COVER        | NICKEL-SILVER    |
| MS243-10F-NS | 2-PIECE EMI/RFI SHIELD <b>FRAME</b> | NICKEL-SILVER    |
| MS243-10S-NS | 1-PIECE EMI/RFI SHIELD              | NICKEL-SILVER    |