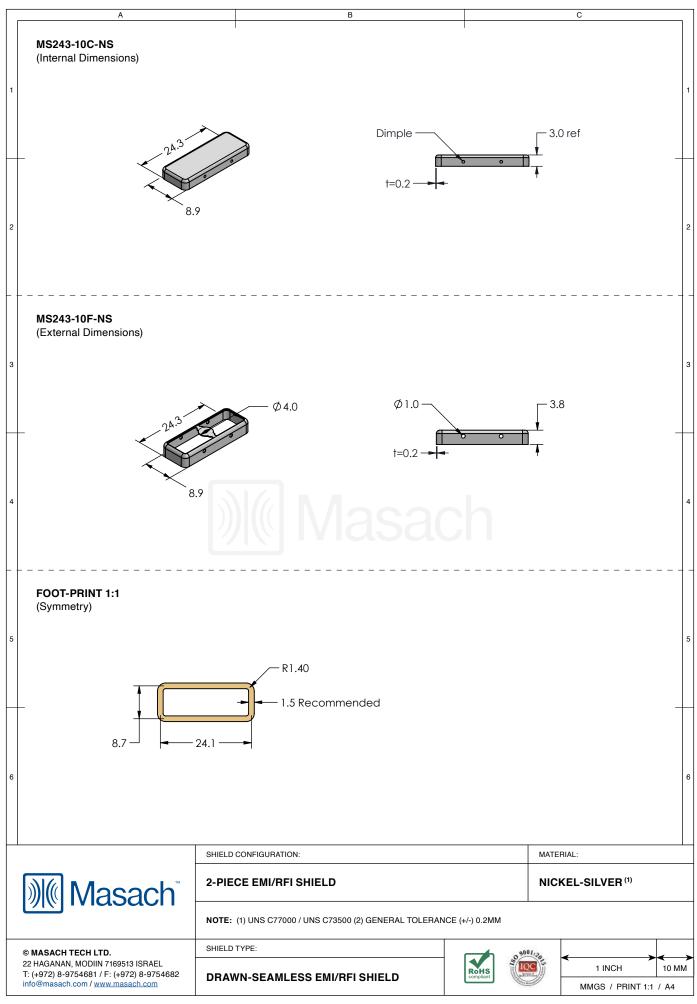

## MS243-10\*

## \*OPTIONAL SHIELD CONFIGURATIONS

| ITEM P/N     | ITEM DESCRIPTION                    | MATERIAL         |
|--------------|-------------------------------------|------------------|
| MS243-10C    | 2-PIECE EMI/RFI SHIELD COVER        | TIN-PLATED STEEL |
| MS243-10F    | 2-PIECE EMI/RFI SHIELD <b>FRAME</b> | TIN-PLATED STEEL |
| MS243-10S    | 1-PIECE EMI/RFI <b>SHIELD</b>       | TIN-PLATED STEEL |
| MS243-10C-NS | 2-PIECE EMI/RFI SHIELD COVER        | NICKEL-SILVER    |
| MS243-10F-NS | 2-PIECE EMI/RFI SHIELD <b>FRAME</b> | NICKEL-SILVER    |
| MS243-10S-NS | 1-PIECE EMI/RFI SHIELD              | NICKEL-SILVER    |

TIN-PLATED STEEL: CRS ELECTROLYTIC TINPLATE NICKEL-SILVER: UNS C77000 / UNS C73500

|                                                                                                                                                                                                                                                                                                                                                                                                                                                                                                                                                                                                                                                                                                                                                                                                                                                                                                                                                                                                                                                                                                                                                                                                                                                                                                                                                                                                                                                                                                                                                                                                                                                                                                                                                                                                                                                                                                                                                                                                                                                                                                                                    | SHIELD CONFIGURATION: |           | MATE      | MATERIAL:        |       |  |
|------------------------------------------------------------------------------------------------------------------------------------------------------------------------------------------------------------------------------------------------------------------------------------------------------------------------------------------------------------------------------------------------------------------------------------------------------------------------------------------------------------------------------------------------------------------------------------------------------------------------------------------------------------------------------------------------------------------------------------------------------------------------------------------------------------------------------------------------------------------------------------------------------------------------------------------------------------------------------------------------------------------------------------------------------------------------------------------------------------------------------------------------------------------------------------------------------------------------------------------------------------------------------------------------------------------------------------------------------------------------------------------------------------------------------------------------------------------------------------------------------------------------------------------------------------------------------------------------------------------------------------------------------------------------------------------------------------------------------------------------------------------------------------------------------------------------------------------------------------------------------------------------------------------------------------------------------------------------------------------------------------------------------------------------------------------------------------------------------------------------------------|-----------------------|-----------|-----------|------------------|-------|--|
| <b>Masach</b> Masach |                       |           |           |                  |       |  |
| © MASACH TECH LTD.                                                                                                                                                                                                                                                                                                                                                                                                                                                                                                                                                                                                                                                                                                                                                                                                                                                                                                                                                                                                                                                                                                                                                                                                                                                                                                                                                                                                                                                                                                                                                                                                                                                                                                                                                                                                                                                                                                                                                                                                                                                                                                                 | SHIELD TYPE:          |           | 9001:20   |                  |       |  |
| 22 HAGANAN, MODIIN 7169513 ISRAEL<br>T: (+972) 8-9754681 / F: (+972) 8-9754682                                                                                                                                                                                                                                                                                                                                                                                                                                                                                                                                                                                                                                                                                                                                                                                                                                                                                                                                                                                                                                                                                                                                                                                                                                                                                                                                                                                                                                                                                                                                                                                                                                                                                                                                                                                                                                                                                                                                                                                                                                                     |                       | RoHS      | IQC I     | 1 INCH           | 10 MM |  |
| info@masach.com/www.masach.com                                                                                                                                                                                                                                                                                                                                                                                                                                                                                                                                                                                                                                                                                                                                                                                                                                                                                                                                                                                                                                                                                                                                                                                                                                                                                                                                                                                                                                                                                                                                                                                                                                                                                                                                                                                                                                                                                                                                                                                                                                                                                                     |                       | Compliant | Con March | MMGS / PRINT 1:1 | / A4  |  |