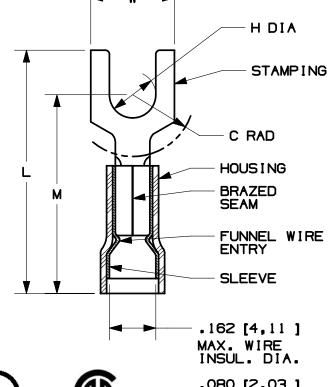

THIS COPY IS PROVIDED ON A RESTRICTED BASIS AND IS NOT TO BE USED IN ANY WAY DETRIMENTAL TO THE INTERESTS OF PANDUIT CORP.

| PANDUIT   | STUD<br>SIZE |        | DIMENSIONS in. [mm] |                  |                   |                  |                  |
|-----------|--------------|--------|---------------------|------------------|-------------------|------------------|------------------|
| PART #    | ENGLISH      | METRIC | L± .03<br>[0,51]    | W± .01<br>[0,25] | C ± .02<br>[0,38] | M± .03<br>[0,51] | H± .01<br>[0,25] |
| PMNF2-3F* |              | M3     | .78 [19,81]         | .23 [5,89]       | .20 [5,05]        | .64 [16,26]      | .13 [3,30]       |
| PNF14-6F  | #6           | M3,5   | .80 [20,32]         | .28 [7,11]       | .22 [5,59]        | .66 [16.76]      | .15 [3,81]       |
| PNF14-8F  | #8           | M4     | .85 [21,59]         | .31 [7,87]       | .25 [6,35]        | .69 [17,52]      | .17 [4,32]       |
| PNF14-10F | #10          |        | .87 [22,10]         | .34 [8,64]       | .26 [6,60]        | .71 [18,03]      | .20 [5,08]       |
| PMNF2-5F* |              | M5     | .86 [21,85]         | .34 [8,58]       | .25 [6,35]        | .70 [17,78]      | .21 [5,33]       |
| PNF14-14F | 1/4"         | M6     | 1.05 [26,67]        | .44 [11,18]      | .35 [8,89]        | .80 [20,32]      | .27 [6,86]       |

## NOTES:

B

- 1. USED FOR:
  - A. 16-14 AWG [1,5-2,5 mm²] STRANDED COPPER WIRE B. 221°F [105°C] MAX. OPERATING TEMPERATURE C. 600V. MAX. BLDG WIRE

  - - (1000 V. MAX. IN SIGNS, FIXTURES & LUMINAIRES)
- 2. INSTALLATION TOOLS PANDUIT APPROVED:
  - A. UL APPROVED: CT-100A, CT-400, CT-460, CT-600-A (CT-550CH) CT-1550, CT-1551, CT-2500(CT-2550CH)

- B. PANDUIT APPROVED: CT-160, CT-260
- 3. WIRE STRIP LENGTH: 5/16 1/32 [7,9 10,8]
- 4. MATERIAL:
  - A. STAMPING: .032" [0,8] THK COPPER, TIN PLATED B. HOUSING: NYLON, BLUE
  - B. HOUSING:
  - C. SLEEVE: BRASS, TIN PLATED
- 5. SEE www.panduit.com FOR PACKAGE QUANTITIES INDICATED BY PART NUMBER SUFFIX
- 6. DIMENSIONS IN BRACKETS ARE METRIC EQUIVALENT

.080 [2,03 1 MIN. WIRE INSUL. DIA.

LISTED 587H E52164 CERTIFIED LR31212

#16-14 BARREL FORK, NYLON INSULATED |FUNNELED WIRE ENTRY, .162 (4,11) MAX WIRE INSUL DIA. 🗛

|     | , and the state of |      |     |     |                                                                                                               | CUSTOMER DRAWING |                                                                                                      |  |  |
|-----|--------------------------------------------------------------------------------------------------------------------------------------------------------------------------------------------------------------------------------------------------------------------------------------------------------------------------------------------------------------------------------------------------------------------------------------------------------------------------------------------------------------------------------------------------------------------------------------------------------------------------------------------------------------------------------------------------------------------------------------------------------------------------------------------------------------------------------------------------------------------------------------------------------------------------------------------------------------------------------------------------------------------------------------------------------------------------------------------------------------------------------------------------------------------------------------------------------------------------------------------------------------------------------------------------------------------------------------------------------------------------------------------------------------------------------------------------------------------------------------------------------------------------------------------------------------------------------------------------------------------------------------------------------------------------------------------------------------------------------------------------------------------------------------------------------------------------------------------------------------------------------------------------------------------------------------------------------------------------------------------------------------------------------------------------------------------------------------------------------------------------------|------|-----|-----|---------------------------------------------------------------------------------------------------------------|------------------|------------------------------------------------------------------------------------------------------|--|--|
|     |                                                                                                                                                                                                                                                                                                                                                                                                                                                                                                                                                                                                                                                                                                                                                                                                                                                                                                                                                                                                                                                                                                                                                                                                                                                                                                                                                                                                                                                                                                                                                                                                                                                                                                                                                                                                                                                                                                                                                                                                                                                                                                                                |      |     |     |                                                                                                               |                  | N41261AA/08  DATASET FILE NAME                                                                       |  |  |
| 08  | 11.26.13                                                                                                                                                                                                                                                                                                                                                                                                                                                                                                                                                                                                                                                                                                                                                                                                                                                                                                                                                                                                                                                                                                                                                                                                                                                                                                                                                                                                                                                                                                                                                                                                                                                                                                                                                                                                                                                                                                                                                                                                                                                                                                                       | JHNU | TMR | RGB | INDICATED PART NUMBERS WHICH ARE NOT<br>UL LISTED/CSA CERTIFIED                                               | N41261AA-DC      | N41261AA_DC/08A  UNLESS OTHERWISE SPECIFIED.  MATERIAL:                                              |  |  |
| 07  | 07.09.12                                                                                                                                                                                                                                                                                                                                                                                                                                                                                                                                                                                                                                                                                                                                                                                                                                                                                                                                                                                                                                                                                                                                                                                                                                                                                                                                                                                                                                                                                                                                                                                                                                                                                                                                                                                                                                                                                                                                                                                                                                                                                                                       | BDK  | LCA |     | ADDED PMNF2-3F AND PMNF2-5F. ADDED METRIC EQUIVALENT. CHANGE PACKAGING NOTE. REVISED INSTALLATION TOOLS NOTE. | N41261AA-DC      | DIMENSIONAL TOLERANCES ARE: IN [mm]  .x ± .1 [2.54] .xxx ± .005 [.127]  .xx ± .01 [.25] ANGLES ± 5 * |  |  |
|     |                                                                                                                                                                                                                                                                                                                                                                                                                                                                                                                                                                                                                                                                                                                                                                                                                                                                                                                                                                                                                                                                                                                                                                                                                                                                                                                                                                                                                                                                                                                                                                                                                                                                                                                                                                                                                                                                                                                                                                                                                                                                                                                                |      |     |     | BROUGHT DRAWING TO CURRENT STANDARDS.                                                                         |                  | THIRD ANGLE PROJECTION PROJECTION PROJECTION                                                         |  |  |
| REV | DATE                                                                                                                                                                                                                                                                                                                                                                                                                                                                                                                                                                                                                                                                                                                                                                                                                                                                                                                                                                                                                                                                                                                                                                                                                                                                                                                                                                                                                                                                                                                                                                                                                                                                                                                                                                                                                                                                                                                                                                                                                                                                                                                           | BY   | CHK | APR | DESCRIPTION                                                                                                   | ECN              | DAW - CJH N.T.S. SHEET 1 OF 1                                                                        |  |  |