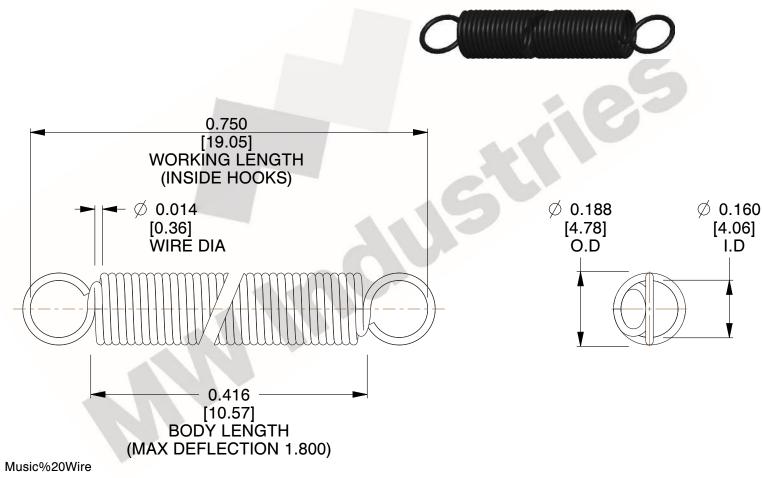

NOTES:

1. Material: Music%20Wire

2. Finish:

3. Sugg Max. Load: 0.550 (lbs) 4. Sugg Max. Deflection: 1.800 (in)

5. All Drawing Dimensions are in Inches [mm]

6. Coil%20Count%2

and is subject to change without notice. MW Industries makes no representations, warranties or guarantees as to the appropriateness, accuracy, completeness, or suitability for any purpose, of the file, information or specifications.

3.000

SCALE

COMPONENT **SPRINGS** UNIT **ZZ3-11** INCH [mm] SHEET **EXTENSION SPRINGS** 1 of 1