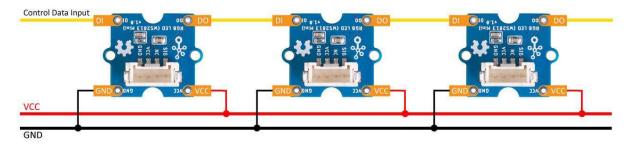

#### **Features**

- 256 gray levels, 256\*256\*256=16777216" full-color display
- Built-in control circuit in a 3535 components
- Chainable, can be cascaded with multiple LED rings
- Support 5V/3.3V power in, support 5V/3.3V control data level.
- Dual-signal wires, signal break-point continuous transmission

# Signal break-point continuous transmission

As long as not two or more adjacent LEDs are broken, the remaining LEDs will be able to work normally