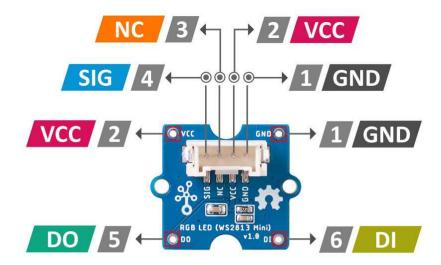

### **Hardware Overview**

1 : Connected to the system GND

2 : Power supply from Grove 5V/3.3V

3 : Not connected

4 : Control data signal input

from Grove connector

5 : Control data signal output

6 : Control data signal input