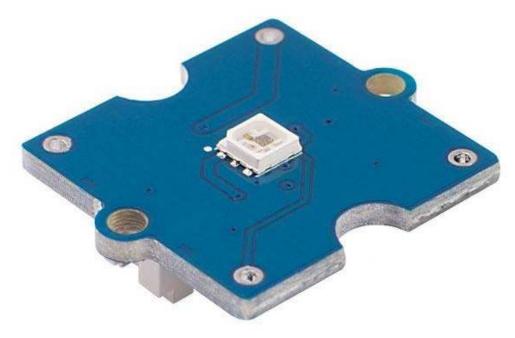

## Grove - RGB LED (WS2813 Mini)

SKU 104020169

We have already released Grove RGB LED Ring and Grove RGB LED Stick. Here comes a new product called Grove - RGB LED (WS2813 Mini).

Grove - RGB LED uses the same component WS2813 mini compared with Grove - RGB LED ring. It can be programmed with full display colour and be used for connecting other RGB LED rings or RGB LED sticks by series mode.