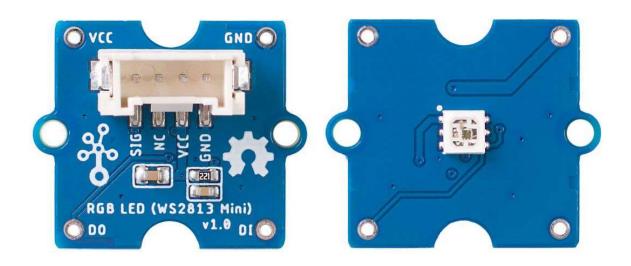

## Grove - RGB LED (WS2813 Mini)

SKU 104020169

We have already released Grove RGB LED Ring and Grove RGB LED Stick. Here comes a new product called Grove - RGB LED (WS2813 Mini).

Grove - RGB LED uses the same component WS2813 mini compared with Grove - RGB LED ring. It can be programmed with full display colour and be used for connecting other RGB LED rings or RGB LED sticks by series mode.