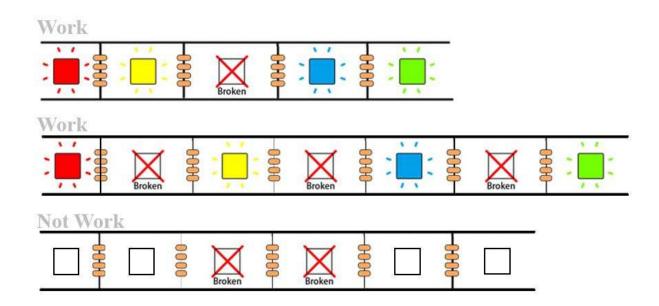

# Signal break-point continuous transmission

As long as not two or more adjacent LEDs are broken, the remaining LEDs will be able to work normally