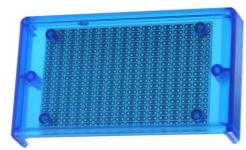

### **AVAILABLE STYLES:**

**GREY** 

PART#:

**BOX1-P14-GY** 

BLACK

PART#: BOX1-P14-BK TRANSPARENT RED

PART#: BOX1-P14-RT TRANSPARENT BLUE

PART#: BOX1-P14-BT

The plastic enclosure is easy to drill and features a textured finish that hides fingerprints and provides additional grip. Two removable end panels can be drilled for connectors.

The enclosure's top panel features a recessed top for an adhesive overlay or membrane keypad. The recessed top on the transparent red and blue enclosure have a clear smooth finish designed for easy viewing of displays.

### **Color Options:**

Black (BOX1-P14-BK)

Grey (BOX1-P14-GY)

Transparent Red (BOX1-P14-RT)

Transparent Blue (BOX1-P14-BT)