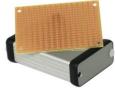

#### **BOX1-P14 Details:**

The BOX1-P14 is a handheld electronic instrument enclosure constructed from ABS plastic. Up to two Size1 PCBs (80 x  $50mm / 3.15 \times 1.97$ ") can be installed with the built-in PCB standoffs, one on the inside top and one on the inside bottom.

The plastic enclosure is easy to drill and features a textured finish that hides fingerprints and provides additional grip. Two removable end panels can be drilled for connectors.

The enclosure's top panel features a recessed top for an adhesive overlay or membrane keypad. The recessed top on the transparent red and blue enclosure have a clear smooth finish designed for easy viewing of displays.