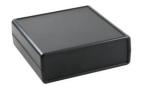

## **BOX1-P14**

# Handheld plastic enclosure for up to two Size1 PCBs

#### **BOX1-P14 Features:**

- Electronic instrument enclosure fits up to two Size1 PCBs.
- ABS plastic construction with removable end panels.
- Recessed top for adhesive overlay or membrane keypad.
- Smooth top for clear display readability with transparent enclosures.
- Textured finish hides fingerprints.
- Self-tapping screws provided for securing enclosure.

#### **BOX1-P14 Details:**

The BOX1-P14 is a handheld electronic instrument enclosure constructed from ABS plastic. Up to two Size1 PCBs (80 x  $50mm / 3.15 \times 1.97$ ") can be installed with the built-in PCB standoffs, one on the inside top and one on the inside bottom.

The plastic enclosure is easy to drill and features a textured finish that hides fingerprints and provides additional grip. Two removable end panels can be drilled for connectors.

The enclosure's top panel features a recessed top for an adhesive overlay or membrane keypad. The recessed top on the transparent red and blue enclosure have a clear smooth finish designed for easy viewing of displays.

Lap joint construction provides an IP54 protection rating against dust accumulation and splashing water. Self-tapping screws provided to close the enclosure. Black and transparent blue enclosures come with black screws while grey and transparent red come with nickel finish screws. PCB standoffs use standard 4-40 0.25" machine screws (not provided).

### **Color Options:**

Black (BOX1-P14-BK)

Grey (BOX1-P14-GY)

Transparent Red (BOX1-P14-RT)

Transparent Blue (BOX1-P14-BT)