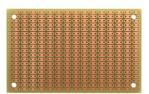

#### **BOX1-P14 Details:**

The BOX1-P14 is a handheld electronic instrument enclosure constructed from ABS plastic. Up to two Size1 PCBs (80 x  $50mm / 3.15 \times 1.97$ ") can be installed with the built-in PCB standoffs, one on the inside top and one on the inside bottom.

## **Compatible BusBoard PCBs:**

ST1

**Related Products:** 

PR2H1

PAD1

SP1-50x50-G SP1-100x100-G SP1-200x1000-G

BOX2-P14

KBOX1-AC-PR2H