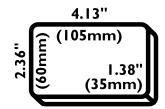

## PRODUCT DATASHEET REV 2



## **BOX1-P14**

# Handheld plastic enclosure for up to two Size1 PCBs



### **AVAILABLE STYLES:**

**GREY** 

PART#:

**BOX1-P14-GY** 

BLACK

PART#: BOX1-P14-BK TRANSPARENT RED

PART#: BOX1-P14-RT TRANSPARENT BLUE

PART#: BOX1-P14-BT

#### **BOX1-P14 Features:**

- Electronic instrument enclosure fits up to two Size1 PCBs.
- ABS plastic construction with removable end panels.
- Recessed top for adhesive overlay or membrane keypad.
- Smooth top for clear display readability with transparent enclosures.
- Textured finish hides fingerprints.
- Self-tapping screws provided for securing enclosure.



SIZE



#### **BOX1-P14 Details:**

The BOX1-P14 is a handheld electronic instrument enclosure constructed from ABS plastic. Up to two Size1 PCBs (80 x  $50mm / 3.15 \times 1.97$ ") can be installed with the built-in PCB standoffs, one on the inside top and one on the inside bottom.

The plastic enclosure is easy to drill and features a textured finish that hides fingerprints and provides additional grip. Two removable end panels can be drilled for connectors.



The enclosure's top panel features a recessed top for an adhesive overlay or membrane keypad. The recessed top on the transparent red and blue enclosure have a clear smooth finish designed for easy viewing of displays.

Lap joint construction provides an IP54 protection rating against dust accumulation and splashing water. Self-