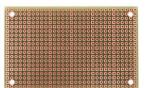

#### **BOX1-P14 Details:**

The BOX1-P14 is a handheld electronic instrument enclosure constructed from ABS plastic. Up to two Size1 PCBs (80 x  $50mm / 3.15 \times 1.97$ ") can be installed with the built-in PCB standoffs, one on the inside top and one on the inside bottom.

## **Compatible BusBoard PCBs:**

ST1

**Related Products:** 

PR2H1

PAD1

SP1-50x50-G SP1-100x100-G SP1-200x1000-G

BOX2-P14

KBOX1-AC-PR2H