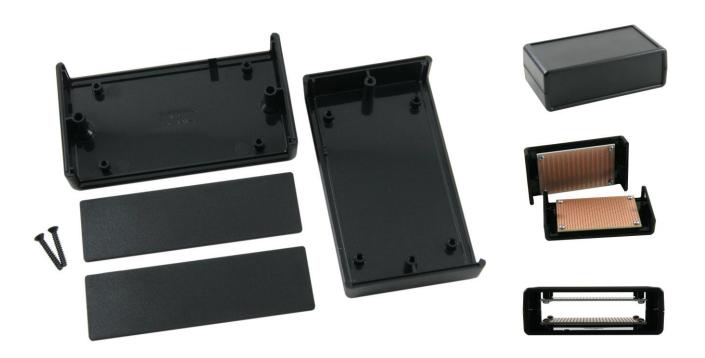

#### **BOX1-P14 Features:**

- Electronic instrument enclosure fits up to two Size1 PCBs.
- ABS plastic construction with removable end panels.
- Recessed top for adhesive overlay or membrane keypad.
- Smooth top for clear display readability with transparent enclosures.
- Textured finish hides fingerprints.
- Self-tapping screws provided for securing enclosure.

#### **BOX1-P14 Details:**

The BOX1-P14 is a handheld electronic instrument enclosure constructed from ABS plastic. Up to two Size1 PCBs (80 x  $50mm / 3.15 \times 1.97$ ") can be installed with the built-in PCB standoffs, one on the inside top and one on the inside bottom.

The plastic enclosure is easy to drill and features a textured finish that hides fingerprints and provides additional grip. Two removable end panels can be drilled for connectors.

The enclosure's top panel features a recessed top for an adhesive overlay or membrane keypad. The recessed top on the transparent red and blue enclosure have a clear smooth finish designed for easy viewing of displays.

Lap joint construction provides an IP54 protection rating against dust accumulation and splashing water. Self-tapping screws provided to close the enclosure. Black and transparent blue enclosures come with black screws while grey and transparent red come with nickel finish screws. PCB standoffs use standard 4-40 0.25" machine screws (not provided).