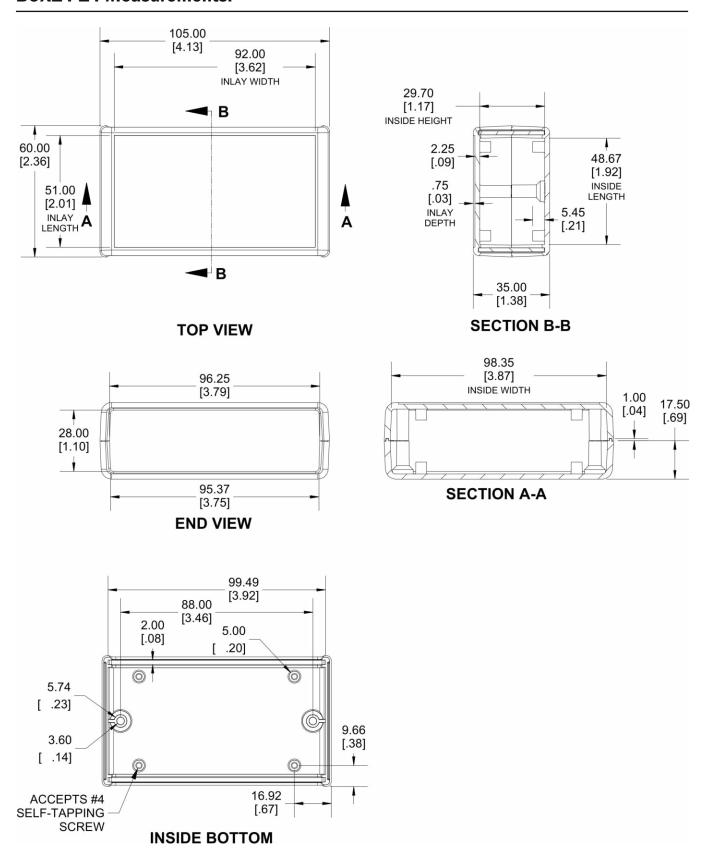

t red and blue enclosure have a clear smooth finish designed for easy viewing of displays.

Lap joint construction provides an IP54 protection rating against dust accumulation and splashing water. Self-tapping screws provided to close the enclosure. Black and transparent blue enclosures come with black screws while grey and transparent red come with nickel finish screws. PCB standoffs use standard 4-40 0.25" machine screws (not provided).

### **Color Options:**



Black (BOX1-P14-BK)



Grey (BOX1-P14-GY)



Transparent Red (BOX1-P14-RT)



Transparent Blue (BOX1-P14-BT)

## **Compatible BusBoard PCBs:**



ST1

**Related Products:** 



PR2H1



PAD1



SP1-50x50-G SP1-100x100-G SP1-200x1000-G



BOX2-P14



KBOX1-AC-PR2H



KIT-1593L-BK



KIT-1593K-BK

#### **BOX1-P14 Measurements:**