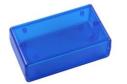

### **AVAILABLE STYLES:**

**GREY** 

PART#:

**BOX1-P14-GY** 

BLACK

PART#: BOX1-P14-BK TRANSPARENT RED

PART#: BOX1-P14-RT TRANSPARENT BLUE

PART#: BOX1-P14-BT

### **Color Options:**

Black (BOX1-P14-BK)

Grey (BOX1-P14-GY)

Transparent Red (BOX1-P14-RT)

Transparent Blue (BOX1-P14-BT)