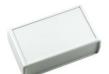

### **AVAILABLE STYLES:**

**GREY** 

PART#:

**BOX1-P14-GY** 

BLACK

PART#: BOX1-P14-BK TRANSPARENT RED

PART#: BOX1-P14-RT TRANSPARENT BLUE

PART#: BOX1-P14-BT

### **Color Options:**

Black (BOX1-P14-BK)

Grey (BOX1-P14-GY)

Transparent Red (BOX1-P14-RT)

Transparent Blue (BOX1-P14-BT)