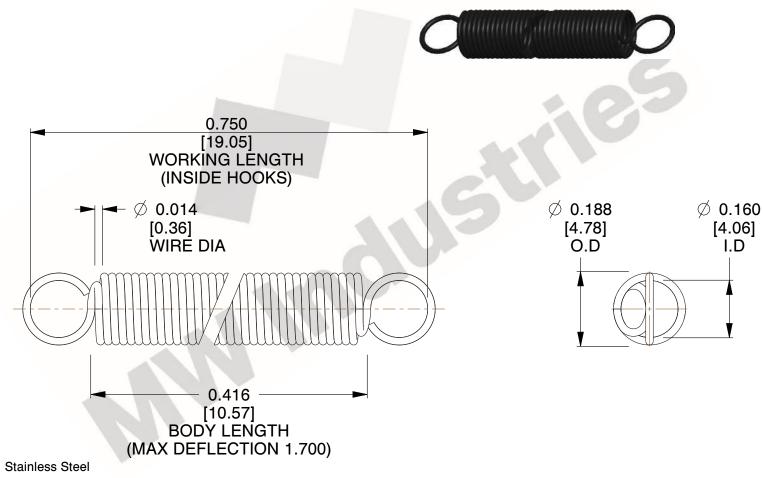

NOTES:

1. Material: Stainless Steel

2. Finish:

3. Sugg Max. Load: 0.550 (lbs) 4. Sugg Max. Deflection: 1.700 (in)

5. All Drawing Dimensions are in Inches [mm]

6. Coil

This file and any associated information and specifications are provided for reference and evaluation purposes only, and is subject to change without notice. MW Industries makes no representations, warranties or guarantees as to the appropriateness, accuracy, completeness, or suitability for any purpose, of the file, information or specifications. You are solely responsible for the use of the file, information or specifications.

> SCALE 3.000

COMPONENT **SPRINGS** UNIT **ZZ3-11** INCH [mm] SHEET **EXTENSION SPRINGS** 1 of 1