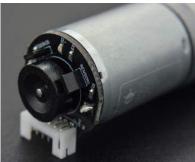

## **INTRODUCTION**

This is a metal geared DC motor w/Encoder. It is a 6V motor with a 20:1 metal gearbox and an integrated quadrature encoder that provides a resolution of 11 counts per revolution of the motor shaft, which corresponds to 224.4 counts per revolution of the gearbox's output shaft.

These units have an 8 mm length, 4 mm-diameter D-shaped output shaft. This motor is intended for use at 6V, though the motor can begin rotating at voltages as low as 1V. This motor is an ideal option for your mobile robot project.