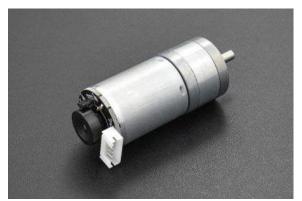

## **INTRODUCTION**

This is a metal geared DC motor w/Encoder. It is a 6V motor with a 20:1 metal gearbox and an integrated quadrature encoder that provides a resolution of 11 counts per revolution of the motor shaft, which corresponds to 224.4 counts per revolution of the gearbox's output shaft.

These units have an 8 mm length, 4 mm-diameter D-shaped output shaft. This motor is intended for use at 6V, though the motor can begin rotating at voltages as low as 1V. This motor is an ideal option for your mobile robot project.