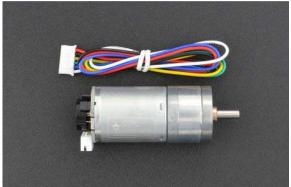

## **SHIPPING LIST**

Metal DC Geared Motor w/Encoder - 6V 300RPM 3.6Kg.cm x1 JST 6-Pin cable x1