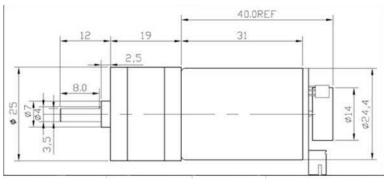

Dimension

Stall Torque: 3.6kg · cm Stall Current: 2.7A

Hall Resolution: Hall Resolution 11x Precision Reduction Ratio 20.4 = 224.4PPR/RPM

Dimension: 50 \* Φ24.4 mm / 1.97 \* Φ0.96inches

Weight: 96g