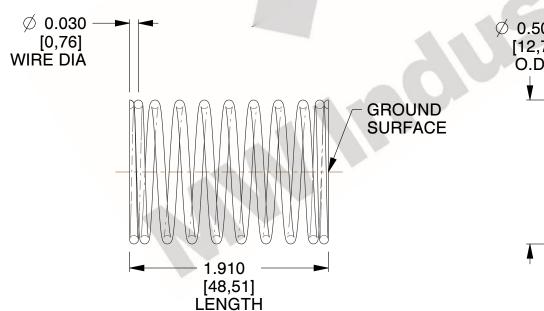

## **NOTES:**

Material : Hard Drawn
Finish : Glod Irridite

3. Ends: Closed and Ground

4. Total Coils: 10.000

5. Sugg. Max. Deflection : 0.510 (in)6. Sugg. Max. Load : 2.300 (lbs)

7. All Drawing Dimensions are in Inches [mm]