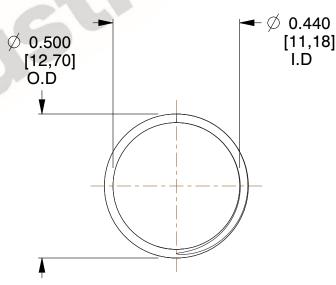

## **NOTES:**

Material : Hard Drawn
Finish : Glod Irridite

3. Ends: Closed and Ground

4. Total Coils: 10.000

5. Sugg. Max. Deflection : 0.510 (in)6. Sugg. Max. Load : 2.300 (lbs)

7. All Drawing Dimensions are in Inches [mm]