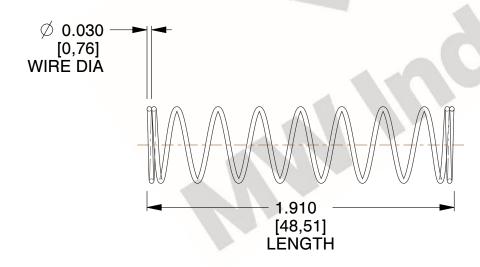

## **NOTES:**

Material : Music Wire
 Finish : Glod Irridite

3. Ends: Closed

4. Total Coils: 10.000

Sugg. Max. Deflection: 1.300 (in)
 Sugg. Max. Load: 2.300 (lbs)

7. All Drawing Dimensions are in Inches [mm]