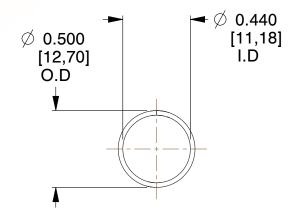

## **NOTES:**

Material : Music Wire
 Finish : Glod Irridite

3. Ends: Closed

4. Total Coils: 10.000

Sugg. Max. Deflection: 1.300 (in)
 Sugg. Max. Load: 2.300 (lbs)

7. All Drawing Dimensions are in Inches [mm]