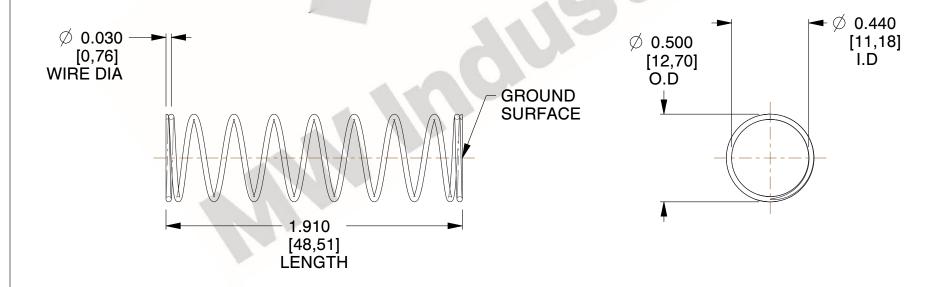

## **NOTES:**

1. Material : Music Wire 2. Finish : Glod Irridite

3. Ends: Closed and Ground

4. Total Coils: 10.000

Sugg. Max. Deflection: 0.690 (in)
 Sugg. Max. Load: 2.300 (lbs)

7. All Drawing Dimensions are in Inches [mm]

1.826

SCALE

11772

COMPONENT

COMPRESSION SPRINGS

UNIT
INCH [mm]
SHEET

1 of 1

**SPRINGS** 