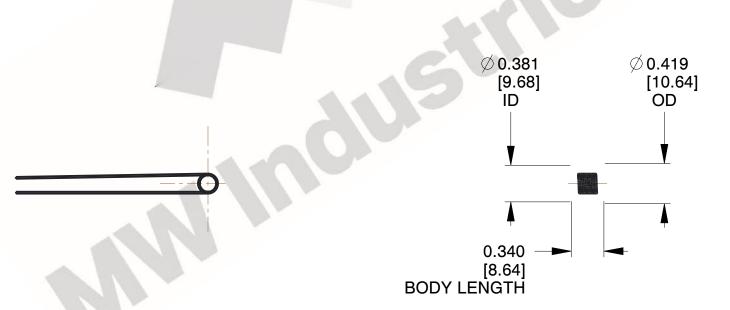

## NOTES:

1. Material : Stainless St

2. Finish: Zinc - Z

3. Sugg. Max. Deflection: 1891.000 Deg 4. Sugg. Max. Torque: 0.150 (in-lbs)

5. Total Coils: 4.250

6. Sugg. Mandrel Diameter: 0.310 (in)

7. All Drawing Dimensions are in Inches [mm]