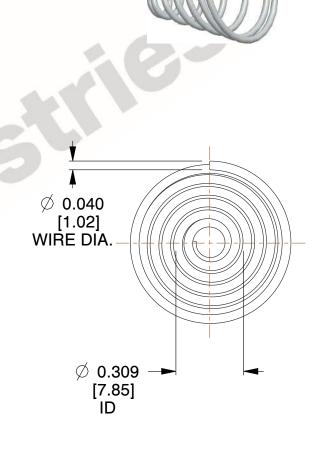

## **NOTES:**

1. Material: Stainless Steel

2. Total Coils : 6.500

3. Solid Height: 0.450 (in)

4. Finish: ZINC 5. Ends: Closed

6. All Drawing Dimensions are in Inches [mm]

**COMPONENT** 

This file and any associated information and specifications are provided for reference and evaluation purposes only, and is subject to change without notice. MW Industries makes no representations, warranties or guarantees as to the appropriateness, accuracy, completeness, or suitability for any purpose, of the file, information or specifications. You are solely responsible for the use of the file, information or specifications.