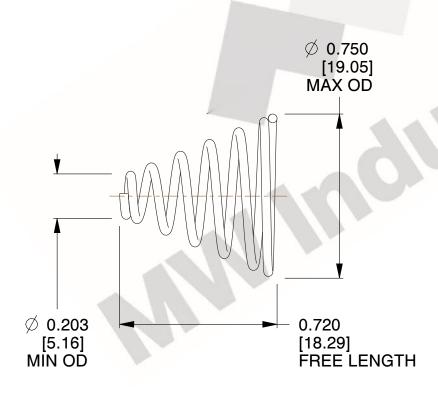

## **NOTES:**

1. Material: Stainless Steel

2. Total Coils : 6.500

3. Solid Height: 0.450 (in)

4. Finish: ZINC 5. Ends: Closed

6. All Drawing Dimensions are in Inches [mm]

**COMPONENT** 

This file and any associated information and specifications are provided for reference and evaluation purposes only, and is subject to change without notice. MW Industries makes no representations, warranties or guarantees as to the appropriateness, accuracy, completeness, or suitability for any purpose, of the file, information or specifications. You are solely responsible for the use of the file, information or specifications.