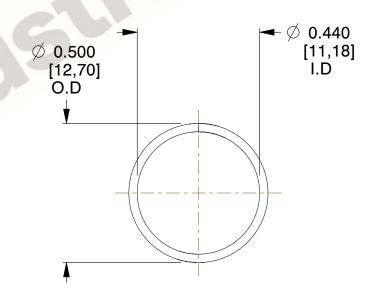

## **NOTES:**

1. Material: Stainless Steel

2. Finish: Glod Irridite

3. Ends: Closed

4. Total Coils: 10.000

Sugg. Max. Deflection: 0.350 (in)
Sugg. Max. Load: 2.300 (lbs)

7. All Drawing Dimensions are in Inches [mm]