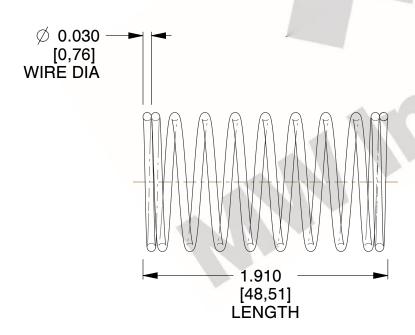

## **NOTES:**

1. Material: Stainless Steel

2. Finish: Glod Irridite

3. Ends: Closed

4. Total Coils: 10.000

Sugg. Max. Deflection: 0.350 (in)
Sugg. Max. Load: 2.300 (lbs)

7. All Drawing Dimensions are in Inches [mm]