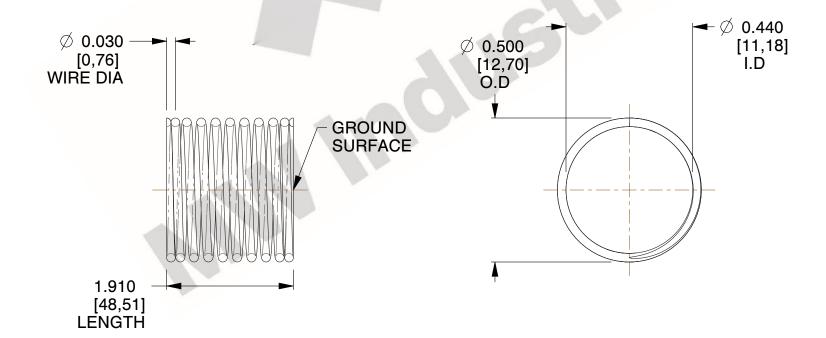

## **NOTES:**

1. Material : Spring Steel

2. Finish : Glod Irridite

3. Ends: Closed and Ground

4. Total Coils: 10.000

5. Sugg. Max. Deflection: 0.140 (in)6. Sugg. Max. Load: 2.300 (lbs)

7. All Drawing Dimensions are in Inches [mm]