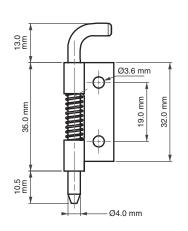

## Features

- For internally mounted doors
- Spring loaded hinge for easy door removal
- Both versions are either screwed or welded on
- Suitable for left-hand and right-hand application

13.0 mm 8.0 mm

16.0 mm

**Hinge Rotation Angle** 

Note: Bolts are not supplied Note: Assembled RH (as drawn) Assembled LH (mirror inverted)

| Item Number | Hinge Rotation | Material | Finish      | Version | Hand  |
|-------------|----------------|----------|-------------|---------|-------|
| 289631001   | 135°           | Steel    | Zinc Plated | 1       | Right |
| 289631002   | 135°           | Steel    | Zinc Plated | 1       | Right |
| 289632001   | 135°           | Steel    | Zinc Plated | 2       | Left  |
| 289632002   | 135°           | Steel    | Zinc Plated | 2       | Left  |