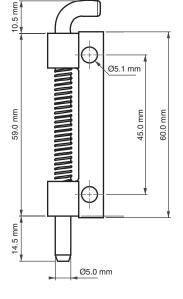

## Features

- For internally mounted doors
- Spring loaded hinge for easy door removal
- Both versions are either screwed or welded on
- Suitable for left-hand and right-hand application

13.0 mm 8.0 mm

16.0 mm

**Hinge Rotation Angle** 

Note: Bolts are not supplied Note: Assembled RH (as drawn) Assembled LH (mirror inverted)

| Item Number | Hinge Rotation | Material | Finish      | Version | Hand  |
|-------------|----------------|----------|-------------|---------|-------|
| 289631001   | 135°           | Steel    | Zinc Plated | 1       | Right |
| 289631002   | 135°           | Steel    | Zinc Plated | 1       | Right |
| 289632001   | 135°           | Steel    | Zinc Plated | 2       | Left  |
| 289632002   | 135°           | Steel    | Zinc Plated | 2       | Left  |