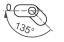

**Hinge Rotation Angle** 

Note: Bolts are not supplied Note: Assembled RH (as drawn) Assembled LH (mirror inverted)

| Item Number | Hinge Rotation | Material | Finish      | Version | Hand  |
|-------------|----------------|----------|-------------|---------|-------|
| 289631001   | 135°           | Steel    | Zinc Plated | 1       | Right |
| 289631002   | 135°           | Steel    | Zinc Plated | 1       | Right |
| 289632001   | 135°           | Steel    | Zinc Plated | 2       | Left  |
| 289632002   | 135°           | Steel    | Zinc Plated | 2       | Left  |