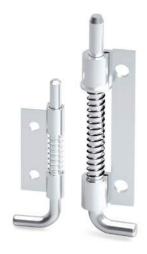

## **CONCEALED HINGE**

## Version 1

- Material: Steel
- Finish: Zinc plated

## Features

- For internally mounted doors
- Spring loaded hinge for easy door removal
- Both versions are either screwed or welded on
- Suitable for left-hand and right-hand application

13.0 mm 8.0 mm

16.0 mm