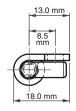

## Features

- For internally mounted doors
- Spring loaded hinge for easy door removal
- Both versions are either screwed or welded on
- Suitable for left-hand and right-hand application

13.0 mm 8.0 mm

16.0 mm