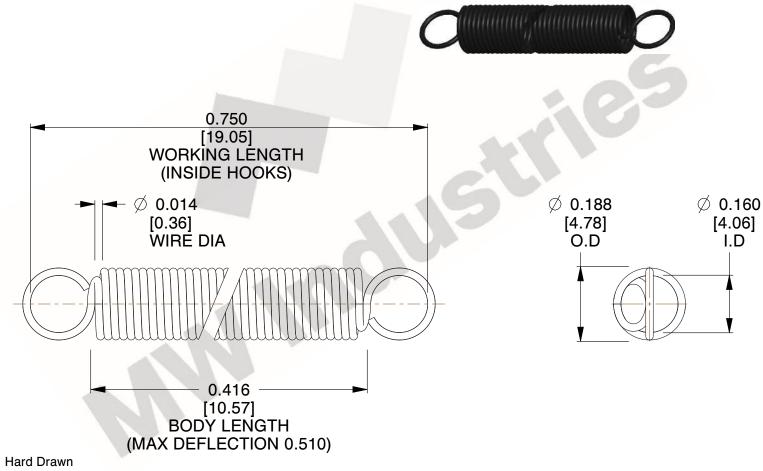

NOTES:

1. Material: Hard Drawn

2. Finish:

3. Sugg Max. Load: 0.550 (lbs) 4. Sugg Max. Deflection: 0.510 (in)

5. All Drawing Dimensions are in Inches [mm]

6. ("The coil count, body length, and end position is for reference only")