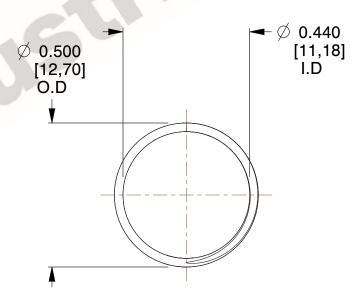

## **NOTES:**

1. Material : Spring Steel 2. Finish : Glod Irridite

3. Ends: Closed and Ground

4. Total Coils: 10.000

5. Sugg. Max. Deflection : 0.220 (in)6. Sugg. Max. Load : 2.300 (lbs)

7. All Drawing Dimensions are in Inches [mm]