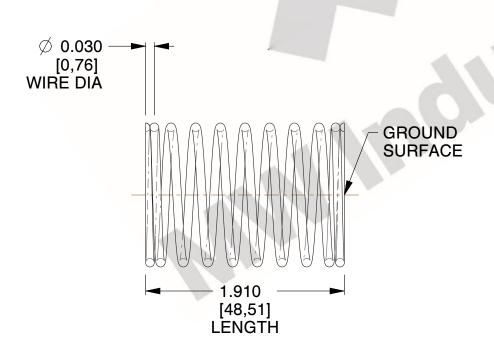

## **NOTES:**

1. Material : Spring Steel 2. Finish : Glod Irridite

3. Ends: Closed and Ground

4. Total Coils: 10.000

5. Sugg. Max. Deflection : 0.220 (in)6. Sugg. Max. Load : 2.300 (lbs)

7. All Drawing Dimensions are in Inches [mm]