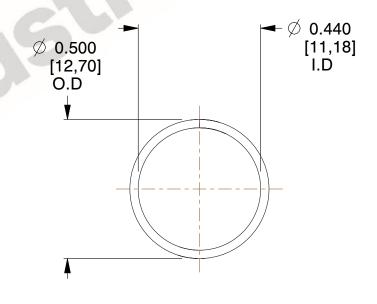

## **NOTES:**

1. Material: Stainless Steel

2. Finish: Glod Irridite

3. Ends: Closed

4. Total Coils: 10.000

Sugg. Max. Deflection: 0.220 (in)
 Sugg. Max. Load: 2.300 (lbs)

7. All Drawing Dimensions are in Inches [mm]