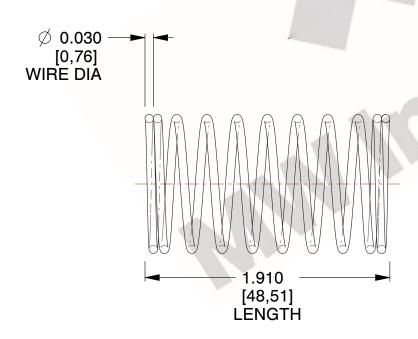

## **NOTES:**

1. Material: Stainless Steel

2. Finish: Glod Irridite

3. Ends: Closed

4. Total Coils: 10.000

Sugg. Max. Deflection: 0.220 (in)
 Sugg. Max. Load: 2.300 (lbs)

7. All Drawing Dimensions are in Inches [mm]