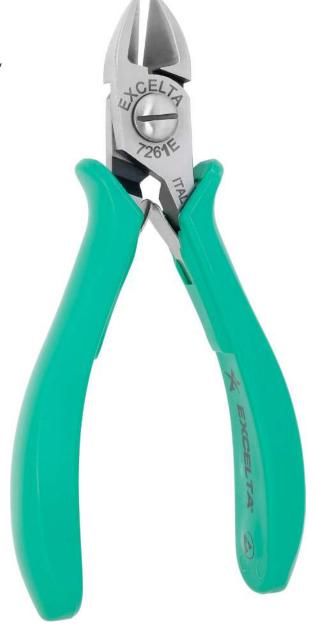

## **TECHNICAL DATA SHEET**

Part#: 7261E

Cutters - Very Large Oval Head - Optimum Flush Designed for cutting large soft wire.

The 7261E extra large oval optimum flush cutter has a cutting capacity of .005" to .08" soft wire. It is made of carbon steel. It features a ergonomically molded antimicrobial Anti-Static grip (10<sup>10</sup> ohms/sq surface resistivity) with dual leaf springs.

Precision Level

Material

Surface Resistivity

Shape

• Type of Cut

Cutting Capacity

Blade Angle

• Blade Length

• Country of Origin

• Group

\*\*\*\*

Carbon

10<sup>10</sup> ohms/sq

Round Head

Optimum Flush

.005" - .080"

.638" (15.95mm)

5" (125mm)

) (12311111)

3

662847013713

8203.20.60.60

EAR99

27111511