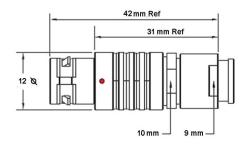

## PUSH-PULL PLUG, 14 PIN CONTACTS, SOLDER, 7.6 MM COLLET, STRAIN RELIEF NUT

| KEY SPECIFICATIONS   |              |
|----------------------|--------------|
| CONNECTOR SERIES     | PSG          |
| CONNECTOR SIZE       | 1B           |
| CONNECTOR GENDER     | MALE         |
| CODING               | G            |
| LOCKING STYLE        | SELF LOCKING |
| ATTACHMENT METHOD    | SOLDER       |
| IP RATING            | IP 50        |
| COLLET SIZE          | 7.6 MM       |
| STANDARD MATE SERIES | FSG          |