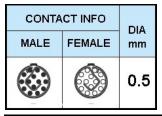

## PUSH-PULL PLUG, 14 PIN CONTACTS, SOLDER, 7.6 MM COLLET, STRAIN RELIEF NUT

| KEY SPECIFICATIONS   |              |
|----------------------|--------------|
| CONNECTOR SERIES     | PSG          |
| CONNECTOR SIZE       | 1B           |
| CONNECTOR GENDER     | MALE         |
| CODING               | G            |
| LOCKING STYLE        | SELF LOCKING |
| ATTACHMENT METHOD    | SOLDER       |
| IP RATING            | IP 50        |
| COLLET SIZE          | 7.6 MM       |
| STANDARD MATE SERIES | FSG          |