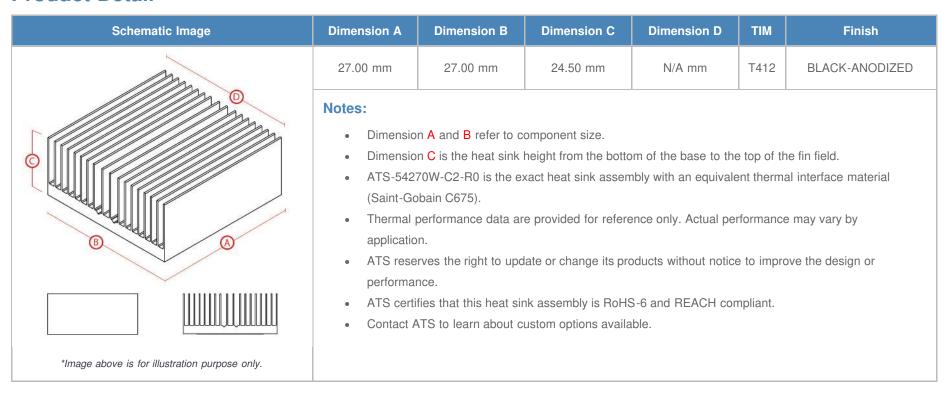

**

| AIR VELOCITY       |               | @200 LFM<br>1.0 M/S | @300 LFM<br>1.5 M/S | @400 LFM<br>2.0 M/S | @500 LFM<br>2.5 M/S | @600 LFM<br>3.0 M/S | @700 LFM<br>3.5 M/S | @800 LFM<br>4.0 M/S |
|--------------------|---------------|---------------------|---------------------|---------------------|---------------------|---------------------|---------------------|---------------------|
| THERMAL RESISTANCE | Unducted Flow | 4 °C/W              | 3.2 °C/W            | 2.8 °C/W            | 2.5 °C/W            | 2.3 °C/W            | 2.1 °C/W            | 2 °C/W              |
|                    | Ducted Flow   | 2.6                 | N/A                 | N/A                 | N/A                 | N/A                 | N/A                 | N/A                 |

## **Product Detail**