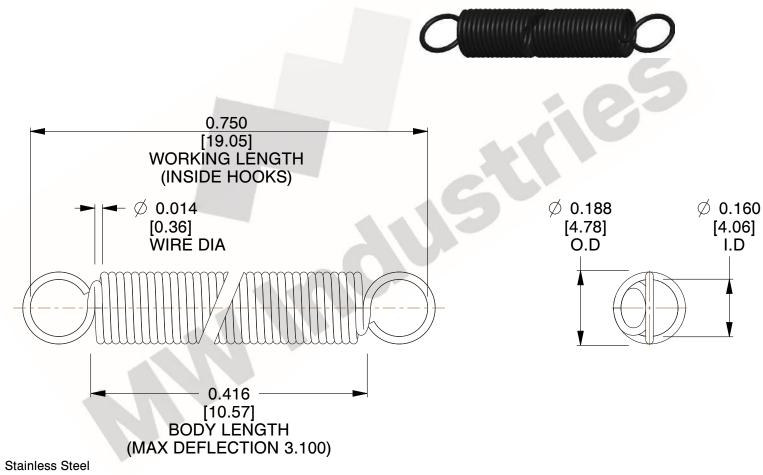

NOTES:

1. Material: Stainless Steel

2. Finish:

3. Sugg Max. Load: 0.550 (lbs) 4. Sugg Max. Deflection: 3.100 (in)

5. All Drawing Dimensions are in Inches [mm]

6. Coil Co

www.mwcomponents.com

800.237.5225